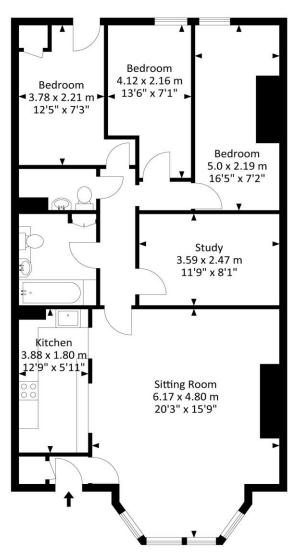

# Garden Flat, Manilla Road, Clifton, Bristol BS8 4ED

Approx. Gross Internal Area 945.4 Sq.Ft - 87.8 Sq.M

For illustrative purposes only. Not to scale. Whilst every attempt has been made to ensure accuracy of the floor plan all measurements are approximate and no responsibility is taken for any error, omission or measurement.

# **Ground Floor**