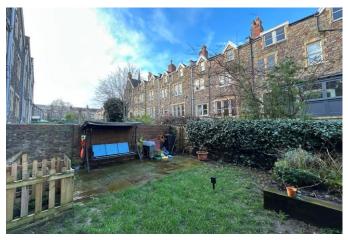

The private walled garden which enjoys the evening sun is a real asset to this property, and boasts a variety of plants and shrubs, and the lawned area is safely protected by wooden picket fencing.

The off street parking is on the driveway to the front of the property.