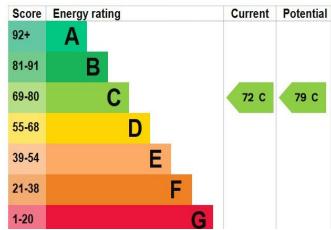

Local Authority - Bristol City Council

Council Tax Band - We understand to be band 'C' (£2,186.95 in 2024/2025)

**Services -** We understand all mains services to be to be connected.

**Broadband:** Ultrafast – Download up to 1800 Mbps with Upload up to 220 Mbps