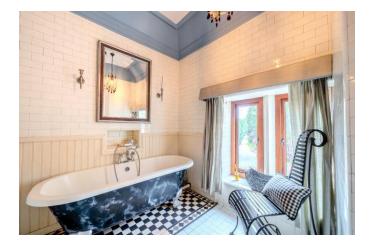

Briefly, The Hunting Lodge comprises of a Reception Hall, Sitting Room, Dining Room, Lounge, Kitchen/Living Room and a Cloakroom on the Ground Floor. The first Floor comprises of Four double Bedrooms with Three Bathrooms and a Dressing room that would also make an excellent laundry room. It should be noted that the first floor can be accessed via two separate staircases and as such offers the potential for accommodation to support independent or supported living. The Lower Ground Floor enjoys a second kitchen, snug, office, a utility room and five useful storage cellars, and as such offers the opportunity to create a self contained apartment, subject to obtaining the necessary consents.