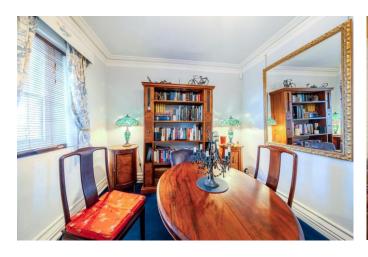

Briefly, The Hunting Lodge comprises of a Reception Hall, Sitting Room, Dining Room, Lounge, Kitchen/Living Room and a Cloakroom on the Ground Floor. The first Floor comprises of Four double Bedrooms with Three Bathrooms and a Dressing room that would also make an excellent laundry room. It should be noted that the first floor can be accessed via two separate staircases and as such offers the potential for accommodation to support independent or supported living. The Lower Ground Floor enjoys a second kitchen, snug, office, a utility room and five useful storage cellars, and as such offers the opportunity to create a self contained apartment, subject to obtaining the necessary consents.