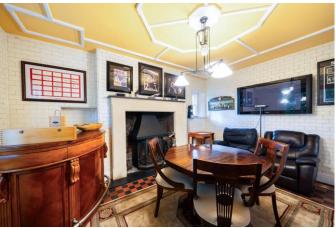

Briefly, The Hunting Lodge comprises of a Reception Hall, Sitting Room, Dining Room, Lounge, Kitchen/Living Room and a Cloakroom on the Ground Floor. The first Floor comprises of Four double Bedrooms with Three Bathrooms and a Dressing room that would also make an excellent laundry room. It should be noted that the first floor can be accessed via two separate staircases and as such offers the potential for accommodation to support independent or supported living. The Lower Ground Floor enjoys a second kitchen, snug, office, a utility room and five useful storage cellars, and as such offers the opportunity to create a self contained apartment, subject to obtaining the necessary consents.