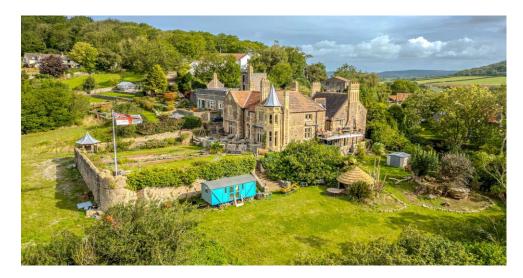

Outside the property has some wonderful entertaining spaces, such as a large South facing balcony accessed off the Kitchen/Living room, formal terraces, a turreted Gazebo, and a Breeze house, as well as formal gardens, lawns, water features and a paddock. In total the grounds extend to three and a half acres.