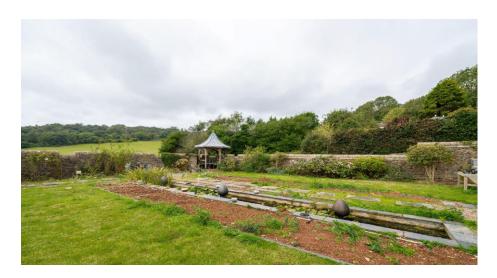

Outside the property has some wonderful entertaining spaces, such as a large South facing balcony accessed off the Kitchen/Living room, formal terraces, a turreted Gazebo, and a Breeze house, as well as formal gardens, lawns, water features and a paddock. In total the grounds extend to three and a half acres.