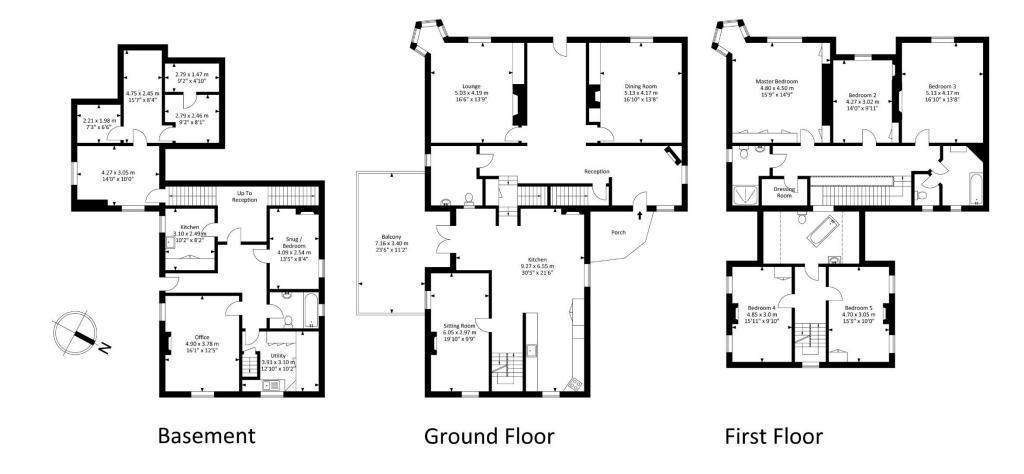

Briefly, The Hunting Lodge comprises of a Reception Hall, Sitting Room, Dining Room, Lounge, Kitchen/Living Room and a Cloakroom on the Ground Floor. The first Floor comprises of Four double Bedrooms with Three Bathrooms and a Dressing room that would also make an excellent laundry room. It should be noted that the first floor can be accessed via two separate staircases and as such offers the potential for accommodation to support independent or supported living. The Lower Ground Floor enjoys a second kitchen, snug, office, a utility room and five useful storage cellars, and as such offers the opportunity to create a self contained apartment, subject to obtaining the necessary consents.

For illustrative purposes only. Not to scale.

Whilst every attempt has been made to ensure accuracy of the floor plan all measurements are approximate and no responsibility is taken for any error, omission or measurement.