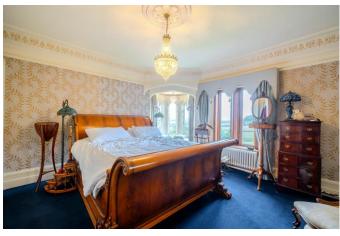

Briefly, The Hunting Lodge comprises of a Reception Hall, Sitting Room, Dining Room, Lounge, Kitchen/Living Room and a Cloakroom on the Ground Floor. The first Floor comprises of Four double Bedrooms with Three Bathrooms and a Dressing room that would also make an excellent laundry room. It should be noted that the first floor can be accessed via two separate staircases and as such offers the potential for accommodation to support independent or supported living. The Lower Ground Floor enjoys a second kitchen, snug, office, a utility room and five useful storage cellars, and as such offers the opportunity to create a self contained apartment, subject to obtaining the necessary consents.