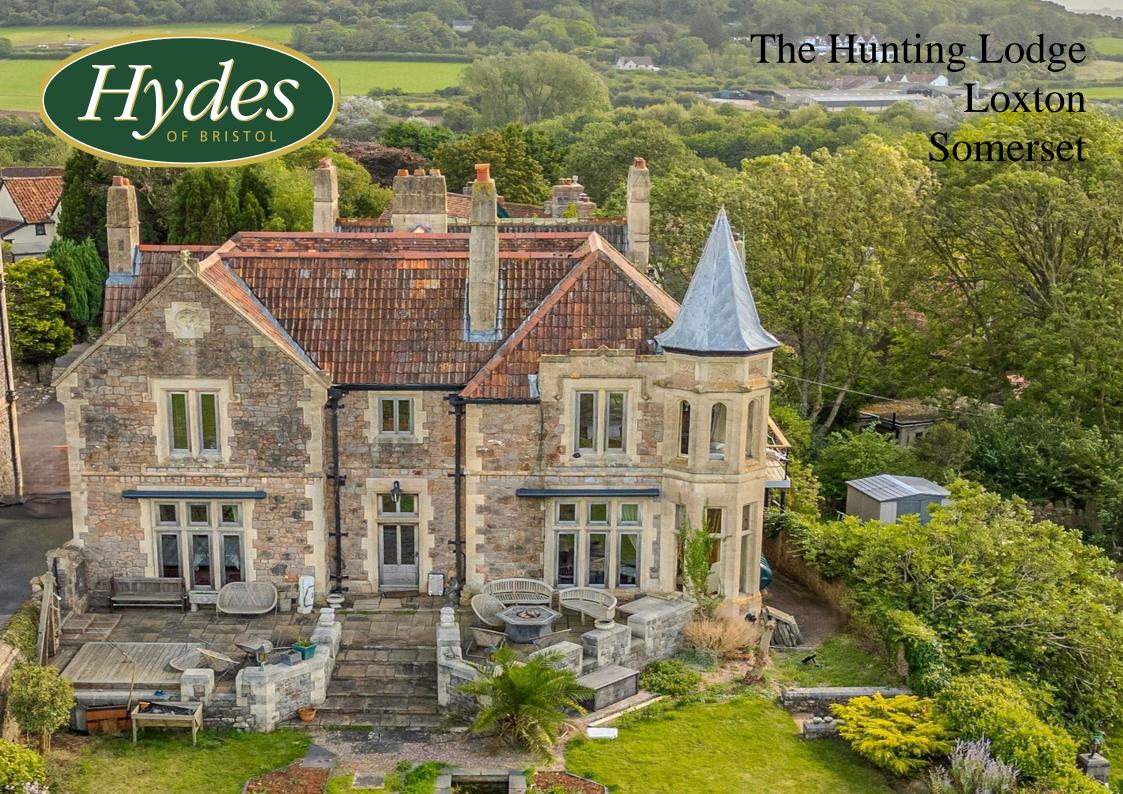

# THE HUNTING LODGE, LOXTON, SOMERSET, BS26 2XJ

A STUNNING, CHARMING VICTORIAN FAMILY COUNTRY HOME WITH VERSATILE ACCOMMODATION ARRANGED OVER THREE FLOORS, OCCUPYING AN ELEVATED POSITION WITH PANORAMIC VIEWS AND 3.5 ACRES OF LANDSCAPED GARDENS AND PADDOCK.

## **SUMMARY OF ACCOMMODATION**

Steeped in History, and boasting a wealth of impressive original features, The Hunting Lodge is a wonderful opportunity for a family to enjoy a substantial home in generous grounds. The setting is quite frankly beautiful, with far reaching panoramic views from all principle living and bedrooms. With a strong Gothic influences, the stone built property boasts Bath Stone quoins and dressings with Bath stone mullion windows. Of particular note is the splendid turret that occupies the South corner of the property creating a wonderful pentagon bay to the Lounge and Master Bedroom.

On entering the property one is immediately aware of the grandeur and quality of this fabulous home which, although comprises of nearly Five Thousand square feet, retains comfortable proportions throughout. Whilst extremely impressive, the scale and uniqueness of the property is not imposing, in fact it is a very welcoming home. The accommodation is presented superbly, and it is very versatile offering flexible accommodation to suit all manner of purchasers. Dressed with breathtaking ceiling mouldings, wooden panelling, fireplaces with ornate mantles and surrounds, everything that any discerning buyer would expect from a period Hunting Lodge.

Outside the property has some wonderful entertaining spaces, such as a large South facing balcony accessed off the Kitchen/Living room, formal terraces, a turreted Gazebo, and a Breeze house, as well as formal gardens, lawns, water features and a paddock. In total the grounds extend to three and a half acres.