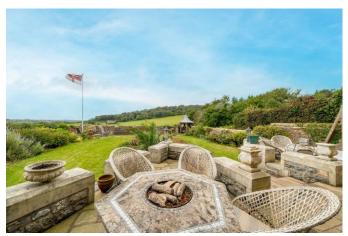

Outside the property has some wonderful entertaining spaces, such as a large South facing balcony accessed off the Kitchen/Living room, formal terraces, a turreted Gazebo, and a Breeze house, as well as formal gardens, lawns, water features and a paddock. In total the grounds extend to three and a half acres.