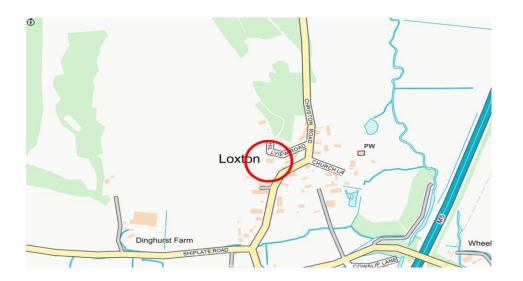

### **LOCATION**

Loxton is a charming rural hamlet set on the southern side of Bleadon Hill, and offers good access to the villages of Winscombe and Banwell so as to take advantage of local shops, cafes, pubs, restaurants and fashionable boutiques. A wide range of sporting activities are available locally, including exceptional rides over the Mendips, sailing on the Chew Valley Lakes, and numerous Golf Courses including the Iconic Championship Link course at Burnham and Barrow. The Victorian sea side resort of Weston Super Mare is also a short journey away. Locally there are excellent independent and state schools.