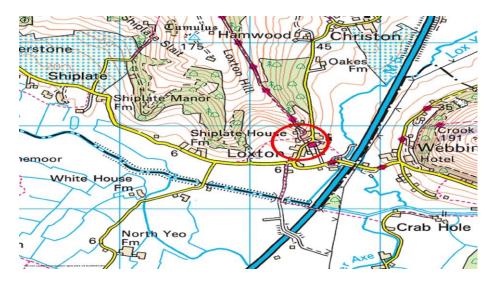

### **LOCATION**

Loxton is a charming rural hamlet set on the southern side of Bleadon Hill, and offers good access to the villages of Winscombe and Banwell so as to take advantage of local shops, cafes, pubs, restaurants and fashionable boutiques. A wide range of sporting activities are available locally, including exceptional rides over the Mendips, sailing on the Chew Valley Lakes, and numerous Golf Courses including the Iconic Championship Link course at Burnham and Barrow. The Victorian sea side resort of Weston Super Mare is also a short journey away. Locally there are excellent independent and state schools.