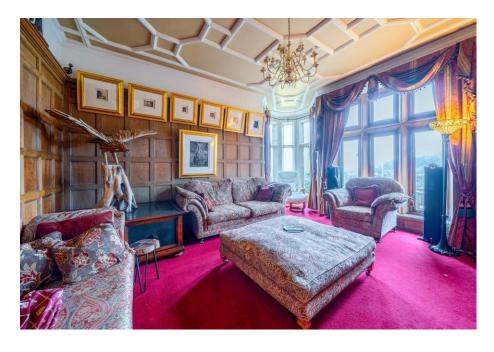

## **SUMMARY OF ACCOMMODATION**

Steeped in History, and boasting a wealth of impressive original features, The Hunting Lodge is a wonderful opportunity for a family to enjoy a substantial home in generous grounds. The setting is quite frankly beautiful, with far reaching panoramic views from all principle living and bedrooms. With a strong Gothic influences, the stone built property boasts Bath Stone quoins and dressings with Bath stone mullion windows. Of particular note is the splendid turret that occupies the South corner of the property creating a wonderful pentagon bay to the Lounge and Master Bedroom.

On entering the property one is immediately aware of the grandeur and quality of this fabulous home which, although comprises of nearly Five Thousand square feet, retains comfortable proportions throughout. Whilst extremely impressive, the scale and uniqueness of the property is not imposing, in fact it is a very welcoming home. The accommodation is presented superbly, and it is very versatile offering flexible accommodation to suit all manner of purchasers. Dressed with breathtaking ceiling mouldings, wooden panelling, fireplaces with ornate mantles and surrounds, everything that any discerning buyer would expect from a period Hunting Lodge.