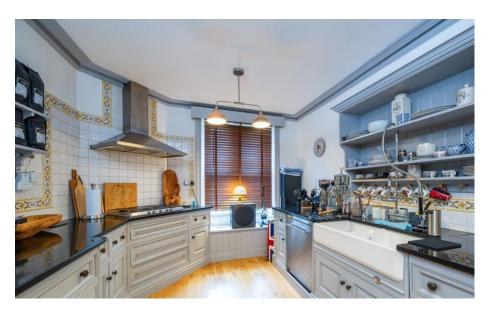

Briefly, The Hunting Lodge comprises of a Reception Hall, Sitting Room, Dining Room, Lounge, Kitchen/Living Room and a Cloakroom on the Ground Floor. The first Floor comprises of Four double Bedrooms with Three Bathrooms and a Dressing room that would also make an excellent laundry room. It should be noted that the first floor can be accessed via two separate staircases and as such offers the potential for accommodation to support independent or supported living. The Lower Ground Floor enjoys a second kitchen, snug, office, a utility room and five useful storage cellars, and as such offers the opportunity to create a self contained apartment, subject to obtaining the necessary consents.