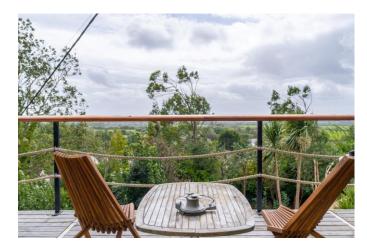

Outside the property has some wonderful entertaining spaces, such as a large South facing balcony accessed off the Kitchen/Living room, formal terraces, a turreted Gazebo, and a Breeze house, as well as formal gardens, lawns, water features and a paddock. In total the grounds extend to three and a half acres.