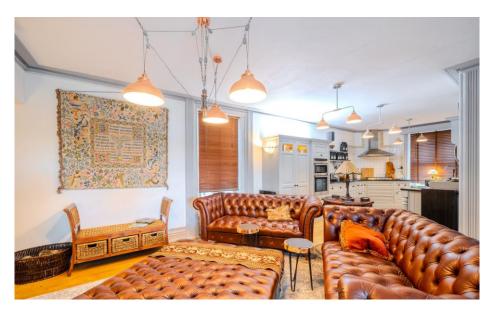

On entering the property one is immediately aware of the grandeur and quality of this fabulous home which, although comprises of nearly Five Thousand square feet, retains comfortable proportions throughout. Whilst extremely impressive, the scale and uniqueness of the property is not imposing, in fact it is a very welcoming home. The accommodation is presented superbly, and it is very versatile offering flexible accommodation to suit all manner of purchasers. Dressed with breathtaking ceiling mouldings, wooden panelling, fireplaces with ornate mantles and surrounds, everything that any discerning buyer would expect from a period Hunting Lodge.

Briefly, The Hunting Lodge comprises of a Reception Hall, Sitting Room, Dining Room, Lounge, Kitchen/Living Room and a Cloakroom on the Ground Floor. The first Floor comprises of Four double Bedrooms with Three Bathrooms and a Dressing room that would also make an excellent laundry room. It should be noted that the first floor can be accessed via two separate staircases and as such offers the potential for accommodation to support independent or supported living. The Lower Ground Floor enjoys a second kitchen, snug, office, a utility room and five useful storage cellars, and as such offers the opportunity to create a self contained apartment, subject to obtaining the necessary consents.