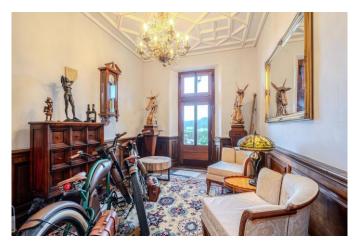

## **SUMMARY OF ACCOMMODATION**

Steeped in History, and boasting a wealth of impressive original features, The Hunting Lodge is a wonderful opportunity for a family to enjoy a substantial home in generous grounds. The setting is quite frankly beautiful, with far reaching panoramic views from all principle living and bedrooms. With a strong Gothic influences, the stone built property boasts Bath Stone quoins and dressings with Bath stone mullion windows. Of particular note is the splendid turret that occupies the South corner of the property creating a wonderful pentagon bay to the Lounge and Master Bedroom.

On entering the property one is immediately aware of the grandeur and quality of this fabulous home which, although comprises of nearly Five Thousand square feet, retains comfortable proportions throughout. Whilst extremely impressive, the scale and uniqueness of the property is not imposing, in fact it is a very welcoming home. The accommodation is presented superbly, and it is very versatile offering flexible accommodation to suit all manner of purchasers. Dressed with breathtaking ceiling mouldings, wooden panelling, fireplaces with ornate mantles and surrounds, everything that any discerning buyer would expect from a period Hunting Lodge.