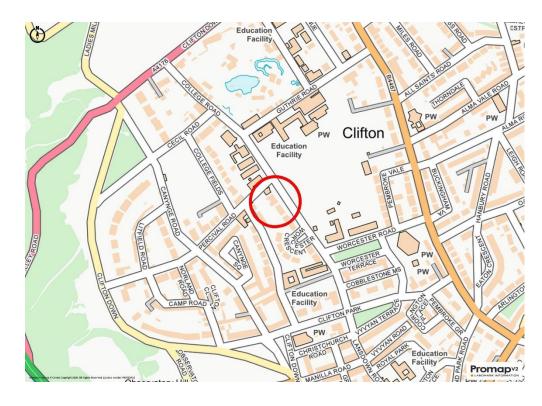

## **LOCATION**

College Road is a road which contains some of Clifton's most impressive architecture. The subject property is within 0.25 mile of Clifton Village which provides a wide range of shops, restaurants and boutiques. Bristol City centre is within 1.5 miles of the property which allows easy access to the motorway and national rail network.

The property is well served for schooling; Clifton College is on the doorstep, Clifton High School and Christchurch Primary School are all within 0.5 mile. Clifton Down is situated opposite Bristol's famous Durdham Downs which provide circa 400 acres of recreational space.