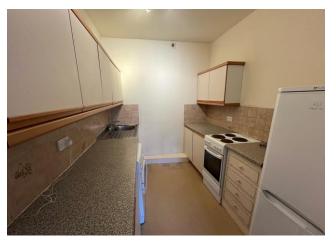

Currently arranged as a three bed, this property would easily revert back to its original two bed layout, and as such would create a fabulous two bedroom apartment in this desirable location.

The sitting room is a generous size, affords direct access to the enclosed private walled patio garden, as leads to the kitchen, with a range of wall and base units with laminate worksurfaces over tiled to splashback, and space and power for an electric oven with hob, as well as space and power for a fridge freezer. There is also space, plumbing and power for a washing machine.