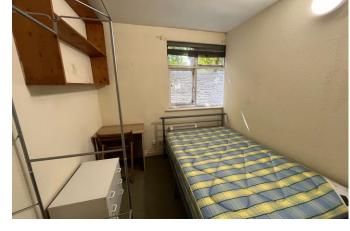

The current master bedroom, in reality is the second bedroom as the master bedroom has been partitioned to create bedrooms two and three. Reinstating the master bedroom would deliver two good sized double bedrooms.