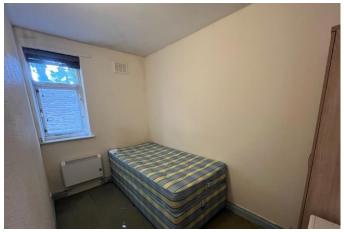

The current master bedroom, in reality is the second bedroom as the master bedroom has been partitioned to create bedrooms two and three. Reinstating the master bedroom would deliver two good sized double bedrooms.