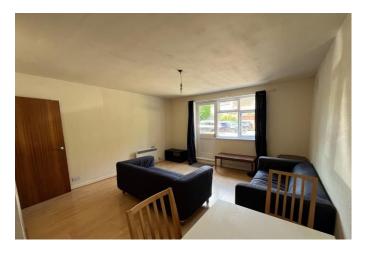

Currently arranged as a three bed, this property would easily revert back to its original two bed layout, and as such would create a fabulous two bedroom apartment in this desirable location.

The sitting room is a generous size, affords direct access to the enclosed private walled patio garden, as leads to the kitchen, with a range of wall and base units with laminate worksurfaces over tiled to splashback, and space and power for an electric oven with hob, as well as space and power for a fridge freezer. There is also space, plumbing and power for a washing machine.