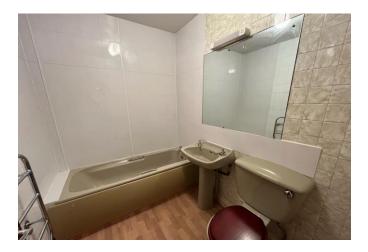

The bathroom consists of a side panelled bath, WC and pedestal wash basin, there is also a heated towel rail.

The enclosed South West facing patio garden is a great asset for this apartment, and is accessed directly from the principle living room.