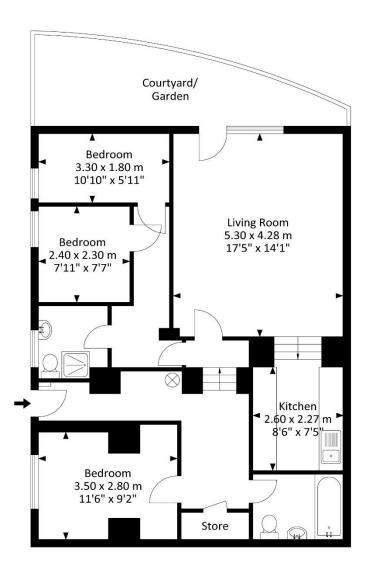

Currently arranged as a three bed, this property would easily revert back to its original two bed layout, and as such would create a fabulous two bedroom apartment in this desirable location.

The sitting room is a generous size, affords direct access to the enclosed private walled patio garden, as leads to the kitchen, with a range of wall and base units with laminate worksurfaces over tiled to splashback, and space and power for an electric oven with hob, as well as space and power for a fridge freezer. There is also space, plumbing and power for a washing machine.

The current master bedroom, in reality is the second bedroom as the master bedroom has been partitioned to create bedrooms two and three. Reinstating the master bedroom would deliver two good sized double bedrooms.

The bathroom consists of a side panelled bath, WC and pedestal wash basin, there is also a heated towel rail.

The enclosed South West facing patio garden is a great asset for this apartment, and is accessed directly from the principle living room.

### Approx. Gross Internal Area 1148.80 Sq.Ft - 81.41 Sq.M

For illustrative purposes only. Not to scale. Whilst every attempt has been made to ensure accuracy of the floor plan all measurements are approximate and no responsibility is taken for any error, omission or measurement.

## **Ground Floor**