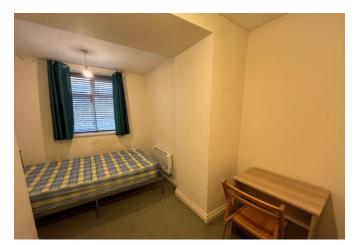

The current master bedroom, in reality is the second bedroom as the master bedroom has been partitioned to create bedrooms two and three. Reinstating the master bedroom would deliver two good sized double bedrooms.