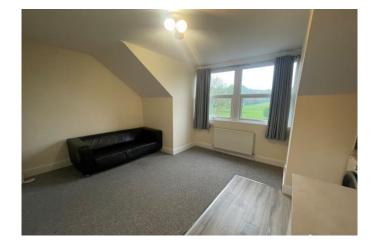

The living room boasts a wide dormer window to the front of the property allowing afternoon and evening sunlight to flood the accommodation, as well as enjoying the aforementioned far reaching views overlooking Arnos Court Park, with all of its amenities. The modern fitted kitchen is well appointed and comprises of contemporary white wall and base units, with a rolled edge worksurface over incorporating an integrated stainless steel sink drainer with a swan neck mixer tap, all the surfaces afford splashback tiling, and there is stainless steel oven, with gas hob with extraction over.