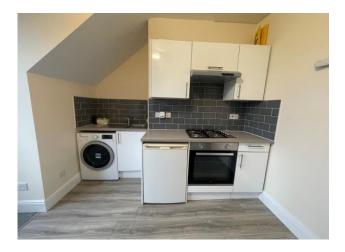

The living room boasts a wide dormer window to the front of the property allowing afternoon and evening sunlight to flood the accommodation, as well as enjoying the aforementioned far reaching views overlooking Arnos Court Park, with all of its amenities. The modern fitted kitchen is well appointed and comprises of contemporary white wall and base units, with a rolled edge worksurface over incorporating an integrated stainless steel sink drainer with a swan neck mixer tap, all the surfaces afford splashback tiling, and there is stainless steel oven, with gas hob with extraction over.