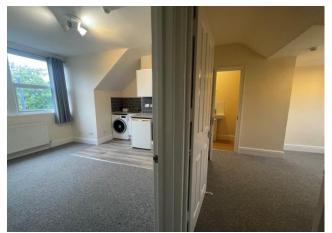

The living room boasts a wide dormer window to the front of the property allowing afternoon and evening sunlight to flood the accommodation, as well as enjoying the aforementioned far reaching views overlooking Arnos Court Park, with all of its amenities. The modern fitted kitchen is well appointed and comprises of contemporary white wall and base units, with a rolled edge worksurface over incorporating an integrated stainless steel sink drainer with a swan neck mixer tap, all the surfaces afford splashback tiling, and there is stainless steel oven, with gas hob with extraction over.

The well proportioned double bedroom, enjoys morning sun with far reaching city scape views. This charming room has interesting rooflines and enjoys the benefit of an ensuite. The ensuite houses a modern white suite comprising of WC, wash hand basin, and a walk in shower with glass shower screen.