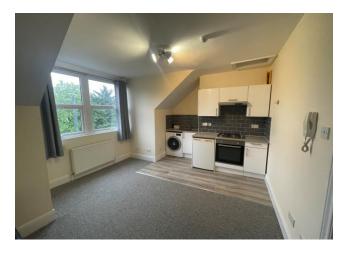

The living room boasts a wide dormer window to the front of the property allowing afternoon and evening sunlight to flood the accommodation, as well as enjoying the aforementioned far reaching views overlooking Arnos Court Park, with all of its amenities. The modern fitted kitchen is well appointed and comprises of contemporary white wall and base units, with a rolled edge worksurface over incorporating an integrated stainless steel sink drainer with a swan neck mixer tap, all the surfaces afford splashback tiling, and there is stainless steel oven, with gas hob with extraction over.