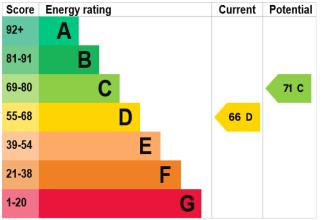

### **OTHER INFORMATION**

Viewing - Strictly by prior appointment with Hydes of Bristol - 01179731516
Tenure – Leasehold, with a Share Of Freehold
Service Charge – A New Management set up, but anticipated to be £960 per year.
Local Authority - Bristol City Council
Council Tax Band - We understand to be band 'A' (£1,563.49 for 2023/2024)
Services - Main gas, electricity and water.
Broadband - Download up to 1,000 mbps and Upload up to 220 mbps.
Mobile phone coverage - Voice and data with EE, Vodafone, Three and 02