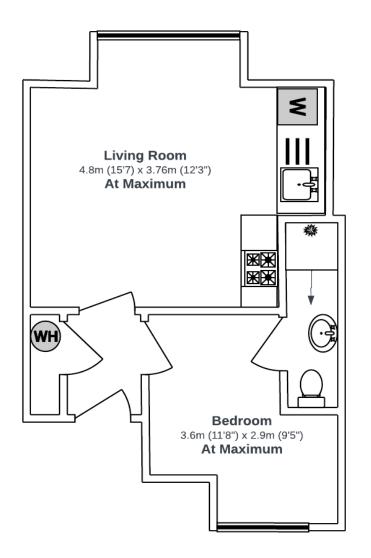

Floor PLan - The Top Floor Apartmrnt Sunningdake, 458 Bath Road, Bristol Floor Area (Source EPC) 30 m2