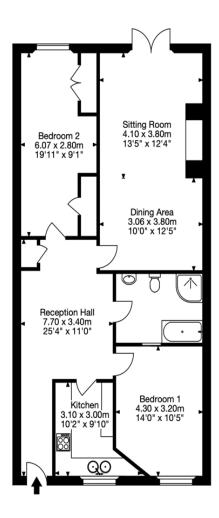

## **SUMMARY OF ACCOMMODATION**

On entering the apartment there is a generous entrance hallway which currently houses a sofa and shelving and is used as a reading area that could equally be used as a dining area given it's close proximity to the kitchen. Further to this the beautifully finished kitchen benefits from a large sash window and a good range of wall and floor mounted units, the latter being topped with an attractive work top.

The master bedroom is also situated to the front of the property and is very well-proportioned offering plenty of room for a double bed and other bedroom furniture. The second bedroom is a generous double with fitted wardrobes and a large sash window looking out to the rear of the building. The living room offers plenty of room for a dining and living area, a large feature fireplace and double doors leading on to the patio and the garden. The attractive bathroom offers a large shower, bath, pedestal wash hand basin and a low-level WC.

Outside the property owns a vault that runs out under the pavement to the front and to rear the private patio and garden. As per the above the garden and patio are accessed via the living room. The patio offers room for outdoor furniture and leads to the steps up to the garden, which benefits from a good deal of privacy for a town garden and a nice open outlook as well as a sunny westerly aspect.

Garden Flat, 12 Victoria Square, Clifton, Bristol BS8 4ET Gross Internal Area (Approx.) Main House = 92 sq m / 990 sq ft Outbuildings = 5 sq m / 53 sq ft Total Area = 97 sq m / 1,043 sq ft

Outbuilding