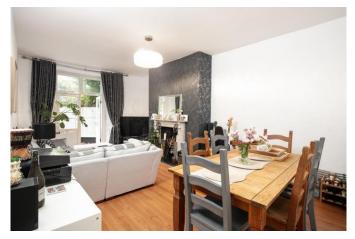

The master bedroom is also situated to the front of the property and is very well-proportioned offering plenty of room for a double bed and other bedroom furniture. The second bedroom is a generous double with fitted wardrobes and a large sash window looking out to the rear of the building. The living room offers plenty of room for a dining and living area, a large feature fireplace and double doors leading on to the patio and the garden. The attractive bathroom offers a large shower, bath, pedestal wash hand basin and a low-level WC.