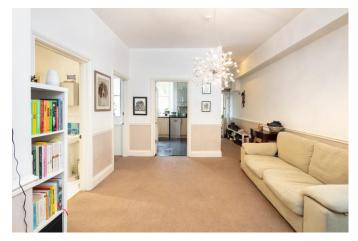

## **SUMMARY OF ACCOMMODATION**

On entering the apartment there is a generous entrance hallway which currently houses a sofa and shelving and is used as a reading area that could equally be used as a dining area given it's close proximity to the kitchen. Further to this the beautifully finished kitchen benefits from a large sash window and a good range of wall and floor mounted units, the latter being topped with an attractive work top.