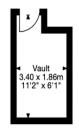

Outside the property owns a vault that runs out under the pavement to the front and to rear the private patio and garden. As per the above the garden and patio are accessed via the living room. The patio offers room for outdoor furniture and leads to the steps up to the garden, which benefits from a good deal of privacy for a town garden and a nice open outlook as well as a sunny westerly aspect.

Garden Flat, 12 Victoria Square, Clifton, Bristol BS8 4ET Gross Internal Area (Approx.) Main House = 92 sq m / 990 sq ft Outbuildings = 5 sq m / 53 sq ft Total Area = 97 sq m / 1,043 sq ft

Outbuilding