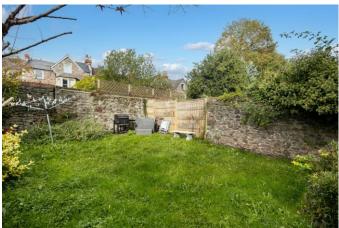

Outside the property owns a vault that runs out under the pavement to the front and to rear the private patio and garden. As per the above the garden and patio are accessed via the living room. The patio offers room for outdoor furniture and leads to the steps up to the garden, which benefits from a good deal of privacy for a town garden and a nice open outlook as well as a sunny westerly aspect.