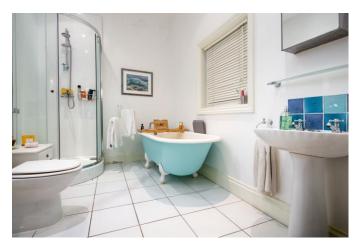

The master bedroom is also situated to the front of the property and is very well-proportioned offering plenty of room for a double bed and other bedroom furniture. The second bedroom is a generous double with fitted wardrobes and a large sash window looking out to the rear of the building. The living room offers plenty of room for a dining and living area, a large feature fireplace and double doors leading on to the patio and the garden. The attractive bathroom offers a large shower, bath, pedestal wash hand basin and a low-level WC.