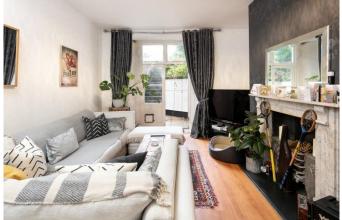

The master bedroom is also situated to the front of the property and is very well-proportioned offering plenty of room for a double bed and other bedroom furniture. The second bedroom is a generous double with fitted wardrobes and a large sash window looking out to the rear of the building. The living room offers plenty of room for a dining and living area, a large feature fireplace and double doors leading on to the patio and the garden. The attractive bathroom offers a large shower, bath, pedestal wash hand basin and a low-level WC.