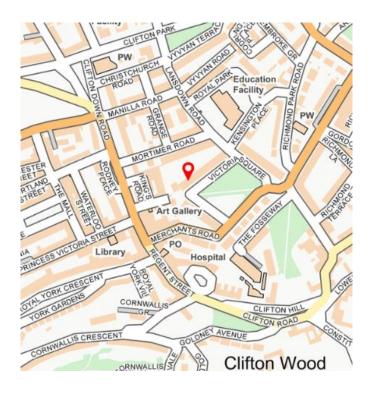

#### **LOCATION**

Victoria Square is considered to be one of Clifton's most prestigious residential addresses owed to the uniquely convenient proximity to all the local amenities within Clifton Village and the breath-taking example of Victorian architecture that is widely admired. The variety of shops, boutiques and restaurants in Clifton Village are quite literally on the doorstep as well as several bus routes providing easy city centre access. Indeed, Bristol's City Centre itself is within only one and a half miles allowing access to the national motorway network via the M32 and rail links to London Paddington from Temple Meads mainline railway station.