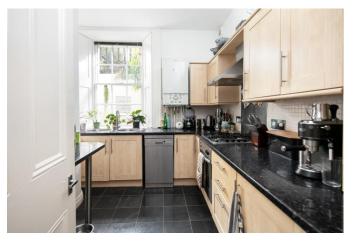

## **SUMMARY OF ACCOMMODATION**

On entering the apartment there is a generous entrance hallway which currently houses a sofa and shelving and is used as a reading area that could equally be used as a dining area given it's close proximity to the kitchen. Further to this the beautifully finished kitchen benefits from a large sash window and a good range of wall and floor mounted units, the latter being topped with an attractive work top.