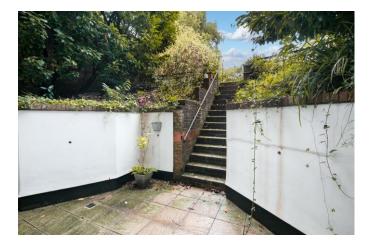

Outside the property owns a vault that runs out under the pavement to the front and to rear the private patio and garden. As per the above the garden and patio are accessed via the living room. The patio offers room for outdoor furniture and leads to the steps up to the garden, which benefits from a good deal of privacy for a town garden and a nice open outlook as well as a sunny westerly aspect.