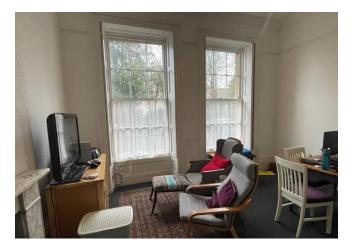

The property has retained some period features such as the original working shutters, ceiling cornice and fireplace. The Sitting Room boasts 2 full height sash windows to the front aspect enjoying the view towards the Clifton Suspension Bridge. The kitchen is accessed via double glass doors and benefits from a range of wall and base units, an electric oven with hob, and a sink with views to the side aspect.