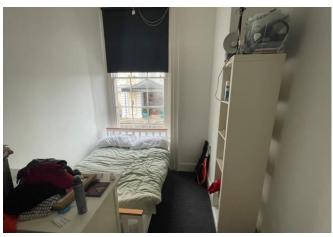

The bedrooms enjoy the same side aspect through their large sash windows, Bedroom one being a good sized double, whilst bedroom 2 is a large single, but used as a double due to a large mezzanine storage area above the hallway.