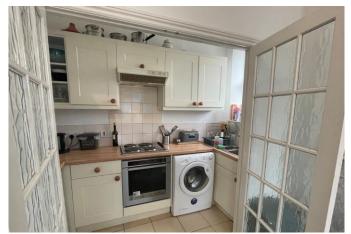

The property has retained some period features such as the original working shutters, ceiling cornice and fireplace. The Sitting Room boasts 2 full height sash windows to the front aspect enjoying the view towards the Clifton Suspension Bridge. The kitchen is accessed via double glass doors and benefits from a range of wall and base units, an electric oven with hob, and a sink with views to the side aspect.