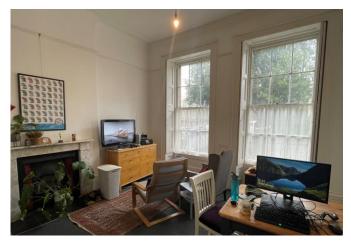

The property has retained some period features such as the original working shutters, ceiling cornice and fireplace. The Sitting Room boasts 2 full height sash windows to the front aspect enjoying the view towards the Clifton Suspension Bridge. The kitchen is accessed via double glass doors and benefits from a range of wall and base units, an electric oven with hob, and a sink with views to the side aspect.