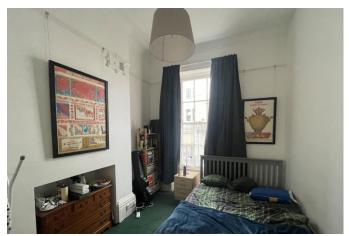

The bedrooms enjoy the same side aspect through their large sash windows, Bedroom one being a good sized double, whilst bedroom 2 is a large single, but used as a double due to a large mezzanine storage area above the hallway.