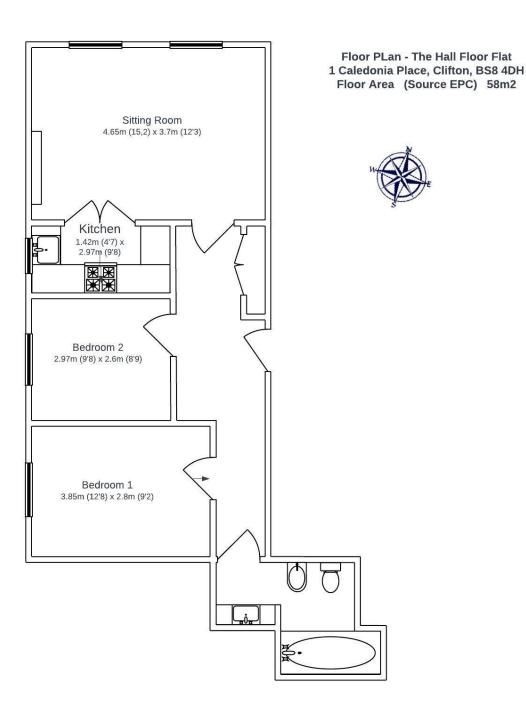

#### **SUMMARY OF ACCOMMODATION**

This charming 2 bedroom property is an ideal investment or First Time buyer opportunity in a fabulous location with views to the front towards The Clifton Suspension Bridge.

The property has retained some period features such as the original working shutters, ceiling cornice and fireplace. The Sitting Room boasts 2 full height sash windows to the front aspect enjoying the view towards the Clifton Suspension Bridge. The kitchen is accessed via double glass doors and benefits from a range of wall and base units, an electric oven with hob, and a sink with views to the side aspect.

The bedrooms enjoy the same side aspect through their large sash windows, Bedroom one being a good sized double, whilst bedroom 2 is a large single, but used as a double due to a large mezzanine storage area above the hallway.

The bathroom has a white suite comprising of a bidet, wash hand basin, WC and bath with a shower over and a glass shower screen.

The property enjoys the benefit of the central Residents Gardens of Caledonia Place and West Mall, and is sold with no onward chain.