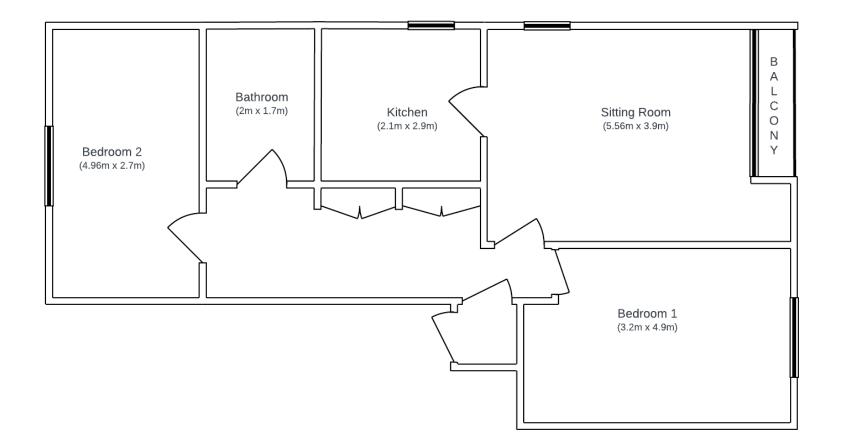

Floor PLan - 6 Downview Court, Downside Road, Clifton, BS8 2XE Floor Area (Source EPC) 65m2