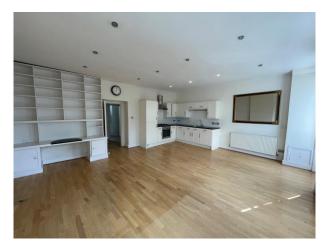

The large sash windows allow natural light to cascade into the principle living room, creating a light and bright environment. Although open plan, the living room divides informally as the well appointed kitchen occupies one corner of the room, and there is an excellent workstation created by a built in desk and ample shelving for storage in another corner. This allows plentiful space for dining and sitting areas, which enjoy the light flooding through the beautiful sash windows..