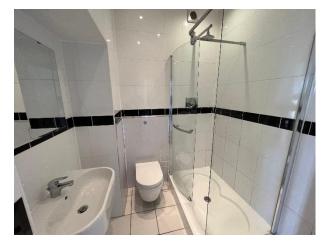

The bedroom is a comfortable double with pleasant views to the rear through the original sash window with working shutters. The bathroom is fully tiled and comprised of a contemporary white suite with a recessed wash basin, floating WC with integrated cistern, and a stylish walk in double shower cubical with large rose and glass and chrome finished shower screen.