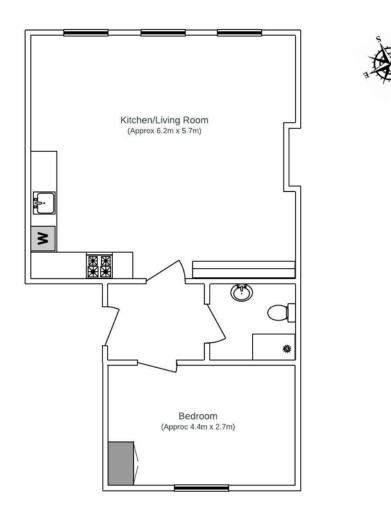

#### **SUMMARY OF ACCOMMODATION**

3 Saville Place is a mid terrace Georgian townhouse that has been sympathetically converted into 5 beautiful apartments. Apartment 4 is on the second floor and as such enjoys views across Clifton and beyond.

The large sash windows allow natural light to cascade into the principle living room, creating a light and bright environment. Although open plan, the living room divides informally as the well appointed kitchen occupies one corner of the room, and there is an excellent workstation created by a built in desk and ample shelving for storage in another corner. This allows plentiful space for dining and sitting areas, which enjoy the light flooding through the beautiful sash windows..

The bedroom is a comfortable double with pleasant views to the rear through the original sash window with working shutters. The bathroom is fully tiled and comprised of a contemporary white suite with a recessed wash basin, floating WC with integrated cistern, and a stylish walk in double shower cubical with large rose and glass and chrome finished shower screen.

Floor Plan : Flat 4, 3 Saville PLace Floor Area : 54m2 : 581 sqft Approx