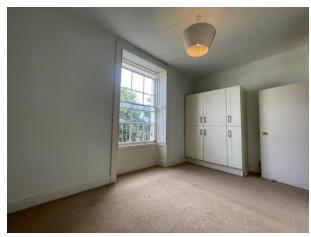

The bedroom is a comfortable double with pleasant views to the rear through the original sash window with working shutters. The bathroom is fully tiled and comprised of a contemporary white suite with a recessed wash basin, floating WC with integrated cistern, and a stylish walk in double shower cubical with large rose and glass and chrome finished shower screen.