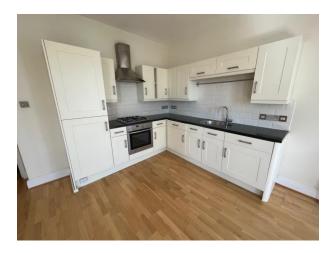

The large sash windows allow natural light to cascade into the principle living room, creating a light and bright environment. Although open plan, the living room divides informally as the well appointed kitchen occupies one corner of the room, and there is an excellent workstation created by a built in desk and ample shelving for storage in another corner. This allows plentiful space for dining and sitting areas, which enjoy the light flooding through the beautiful sash windows..