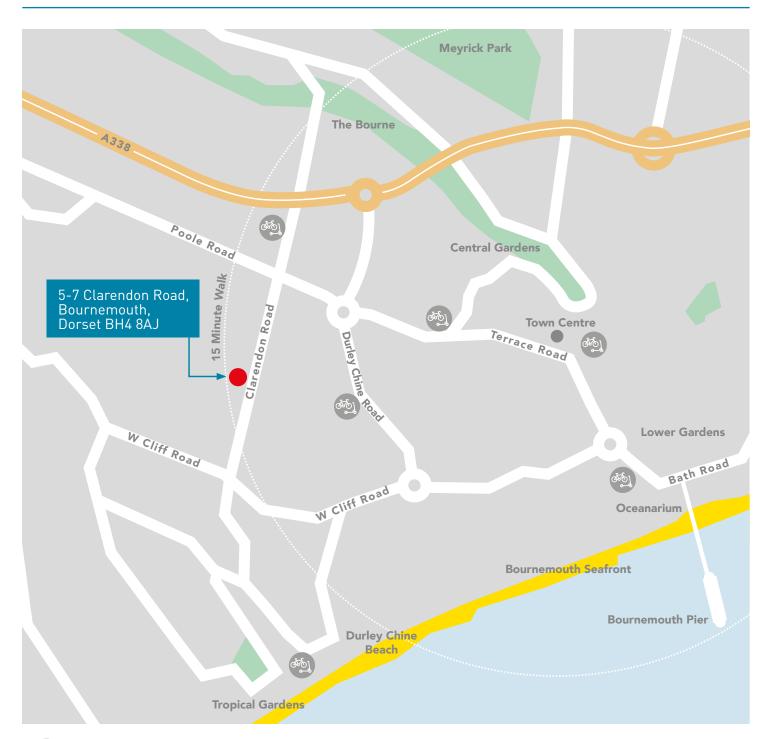

There are a number of good schools in the Westbourne area including nearby St Michael's C of E Primary School.

Clarendon Road is a 17 minute walk from Bournemouth town centre via The Triangle. Bournemouth station is less than 40 minutes' walk from the development. From here services run into London with average journey times of just under two hours.

- Durley Chine beach 0.5 miles
- Chez Fred 0.6 miles "Britain Best Fish and Chip Shop"
- Tropical Gardens 0.6 miles
- Alum Chine Beach 0.7 miles
- Bournemouth Town Centre 0.8 miles
- Bournemouth Pier 1.1 miles
- Tesco Superstore 1.6 miles
- Bournemouth station 2 miles
- Poole 5.3 miles

## LOCATION

The Beryl Bike share scheme operates throughout the Bournemouth, Poole and Christchurch area. There are 1200 bikes available from 340 bays positioned at key attractions, transport hubs and workplaces throughout the town.

The closest bay to Clarendon Road is situated a few minutes walk away on the Durley Chine Road (B3066).

For further details and locations of all bays in the Bournemouth area, click below:

FIND OUT ABOUT THE BERYL SCHEME