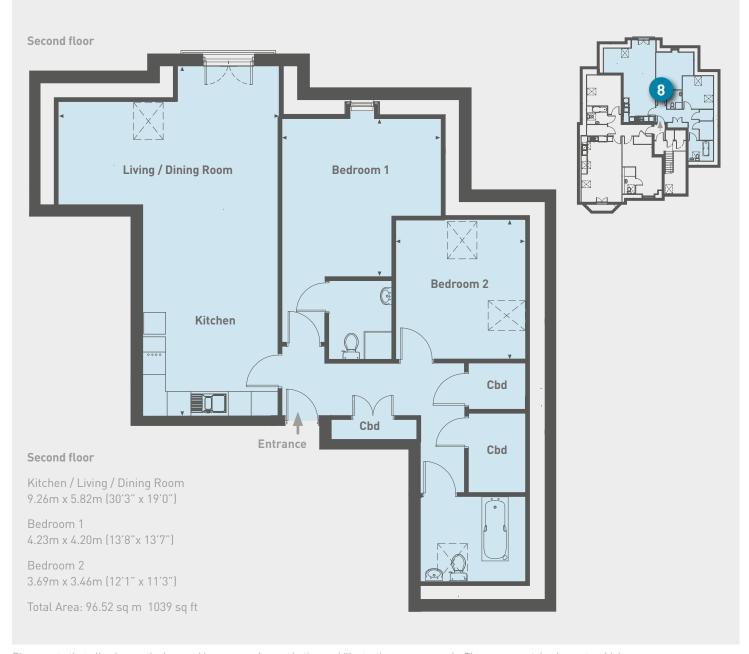

### 2 bedroom apartment

80% Rent to Buy monthly rent: £892.00

Service charge included in rent

En-suite to master bedroom
Shared parking

Beryl Bike voucher for each resident

Block A, 5-7 Clarendon Road, Bournemouth, Dorset BH4 8AJ

### 2 bedroom apartment

80% Rent to Buy monthly rent: £892.00

Service charge included in rent

En-suite to master bedroom

Shared parking

Beryl Bike voucher for each resident