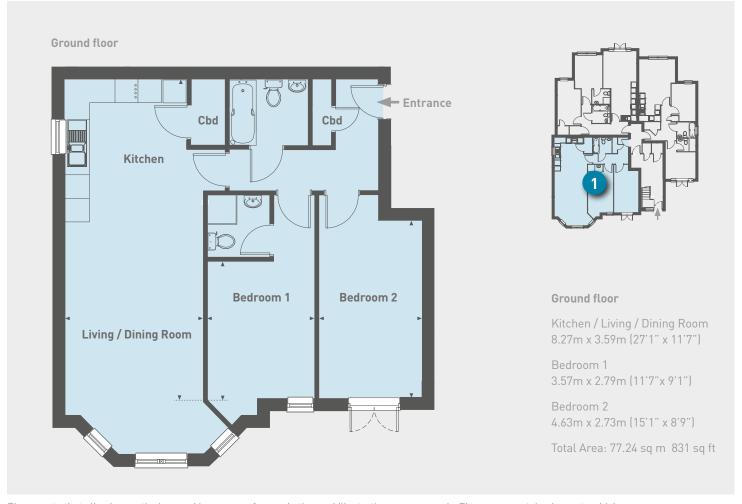

### **Ground floor**

Kitchen / Living / Dining Room 7.73m x 3.66m (25'3" x 12'0")

#### Redroom 1

3.66m x 3.05m (12'0"x 10'0")

#### Bedroom 2

3.98m x 2.57m (13'0" x 8'4")

Total Area: 70.91 sq m 763 sq ft

Block A, 5-7 Clarendon Road, Bournemouth, Dorset BH4 8AJ