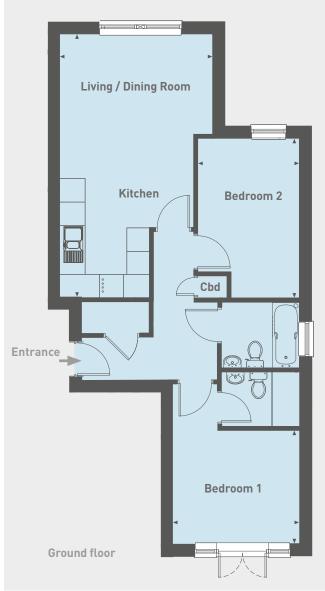

### 2 bedroom apartment

80% Rent to Buy monthly rent: £828.00

Service charge included in rent

En-suite to master bedroom Shared parking

Beryl Bike voucher for each resident

### **Ground floor**

Kitchen / Living / Dining Room 6.83m x 3.97m (22'4" x 13'0")

Bedroom 1 3.30m x 2.95m (10'8" x 9'6")

Bedroom 2 4.13m x 2.66m (13'5" x 8'7")

Total Area: 61.74 sq m 664 sq ft

Block A, 5-7 Clarendon Road, Bournemouth, Dorset BH4 8AJ