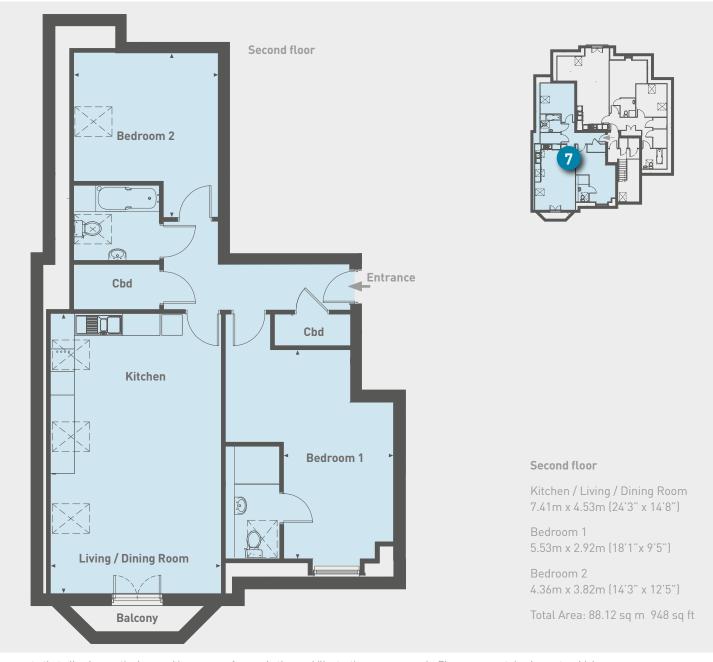

### 2 bedroom apartment

80% Rent to Buy monthly rent: £892.00

Service charge included in rent

En-suite to master bedroom
Shared parking

Beryl Bike voucher for each resident

Block A, 5-7 Clarendon Road, Bournemouth, Dorset BH4 8AJ

### 2 bedroom apartment

80% Rent to Buy monthly rent: £892.00

Service charge included in rent

En-suite to master bedroom

Shared parking

Beryl Bike voucher for each resident