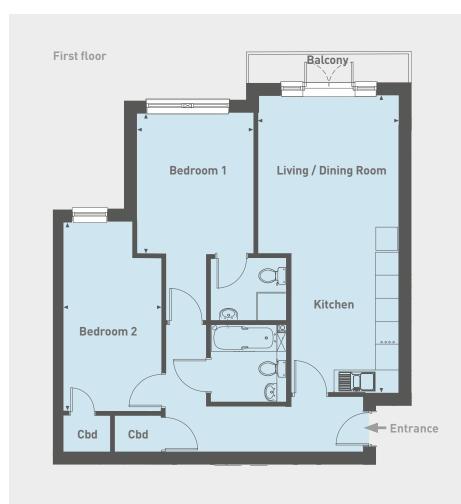

### 2 bedroom apartment

80% Rent to Buy monthly rent: £876.00

Service charge included in rent

En-suite to master bedroom Shared parking

Beryl Bike voucher for each resident

Block A, 5-7 Clarendon Road, Bournemouth, Dorset BH4 8AJ

## 2 bedroom apartment

80% Rent to Buy monthly rent: £852.00

Service charge included in rent

En-suite to master bedroom Shared parking

Beryl Bike voucher for each resident

### First floor

Kitchen / Living / Dining Room 7.73m x 3.66m (25'3" x 12'0")

#### Redroom 1

3.66m x 3.05m (12'0"x 10'0")

#### Bedroom 2

3.98m x 2.57m (13'0" x 8'4")

Total Area: 70.91 sq m 763 sq ft

Block A, 5-7 Clarendon Road, Bournemouth, Dorset BH4 8AJ