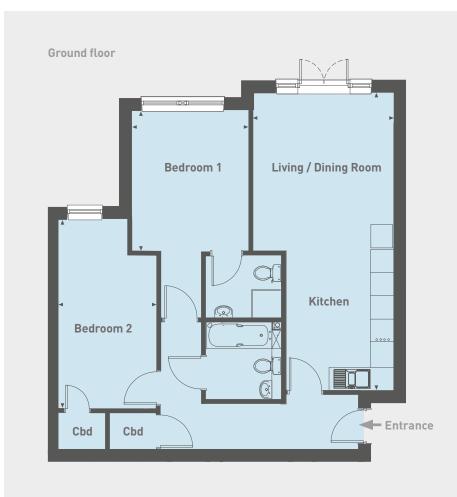

## 2 bedroom apartment

80% Rent to Buy monthly rent: £876.00

Service charge included in rent

En-suite to master bedroom Shared parking

Beryl Bike voucher for each resident

Block A, 5-7 Clarendon Road, Bournemouth, Dorset BH4 8AJ

### **Ground floor**

Kitchen / Living / Dining Room 7.73m x 3.66m (25'3" x 12'0")

#### Redroom 1

3.66m x 3.05m (12'0"x 10'0")

#### Bedroom 2

3.98m x 2.57m (13'0" x 8'4")

Total Area: 70.91 sq m 763 sq ft

Block A, 5-7 Clarendon Road, Bournemouth, Dorset BH4 8AJ