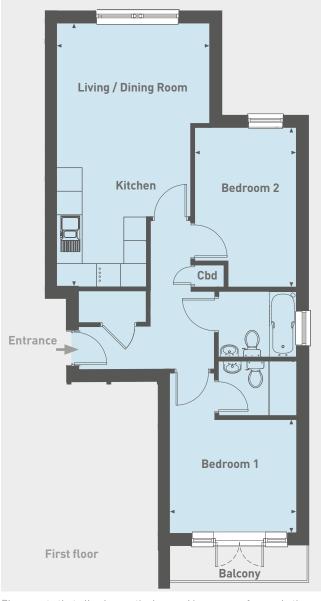

### First floor

Kitchen / Living / Dining Room 7.73m x 3.66m (25'3" x 12'0")

#### Redroom 1

3.66m x 3.05m (12'0"x 10'0")

#### Bedroom 2

3.98m x 2.57m (13'0" x 8'4")

Total Area: 70.91 sq m 763 sq ft

Block A, 5-7 Clarendon Road, Bournemouth, Dorset BH4 8AJ