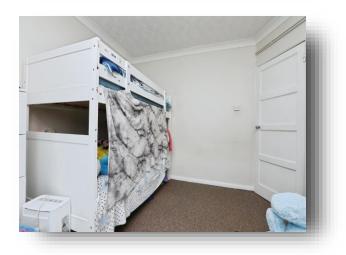

### **Bedroom Two**

Double glazed french doors to rear aspect leading to garden, built in wardrobe, radiator.