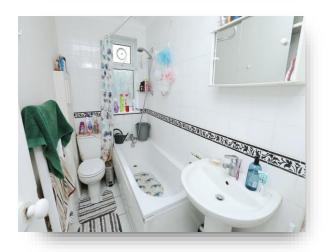

### Bathroom

Double glazed window to rear, suite comprising bath with mixer tap and shower attachment over, low level wc, pedestal sink, heated towel rail.