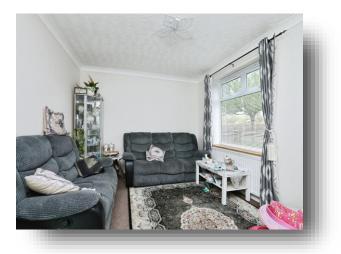

North Park Avenue, Norwich NR4 7EF



# welcome to

# North Park Avenue, Norwich

\*\*\*A WELL PRESENTED GROUND FLOOR FLAT OVERLOOKING EATON PARK\*\*\* Offered with no onward chain internal viewing is highly recommended.













## **Entrance Hall**

Door to side aspect, under stairs storage area, meter cupboard, storage cupboard, radiator, doors to all rooms;

## Lounge

Double glazed window to front and side aspects, radiator.

# Kitchen

Double glazed window to rear aspect, fitted kitchen comprising a range of wall and base units, work surfaces over, inset stainless steel sink and drainer, electric oven and hob, stainless steel and glass cooker hood over, under counter space for fridge plumbing and space for washing machine, gas fired central heating boiler.

#### **Bedroom One**

Double glazed window to front aspect, built in wardrobe, radiator.

### **Bedroom Two**

Double glazed french doors to rear aspect leading to garden, built in wardrobe, radiator.

### Bathroom

Double glazed window to rear