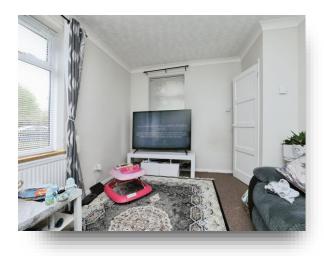

North Park Avenue, Norwich NR4 7EF



# welcome to

# North Park Avenue, Norwich

\*\*\*A WELL PRESENTED GROUND FLOOR FLAT OVERLOOKING EATON PARK\*\*\* Offered with no onward chain internal viewing is highly recommended.













## **Entrance Hall**

Door to side aspect, under stairs storage area, meter cupboard, storage cupboard, radiator, doors to all rooms;

## Lounge

Double glazed window to front and side aspects, radiator.

# Kitchen

Double glazed window to rear aspect, fitted kitchen comprising a range of wall and base units, work surfaces over, inset stainless steel sink and drainer, electric oven and hob, stainless steel and glass cooker hood over, under counter space for fridge plumbing and space for washing machine, gas fired central heating boiler.

#### **Bedroom One**

Double glazed window to front aspect, built in wardrobe, radiator.

### **Bedroom Two**

Double glazed french doors to rear aspect leading to garden, built in wardrobe, radiator.

### Bathroom

Double glazed window to rear, suite