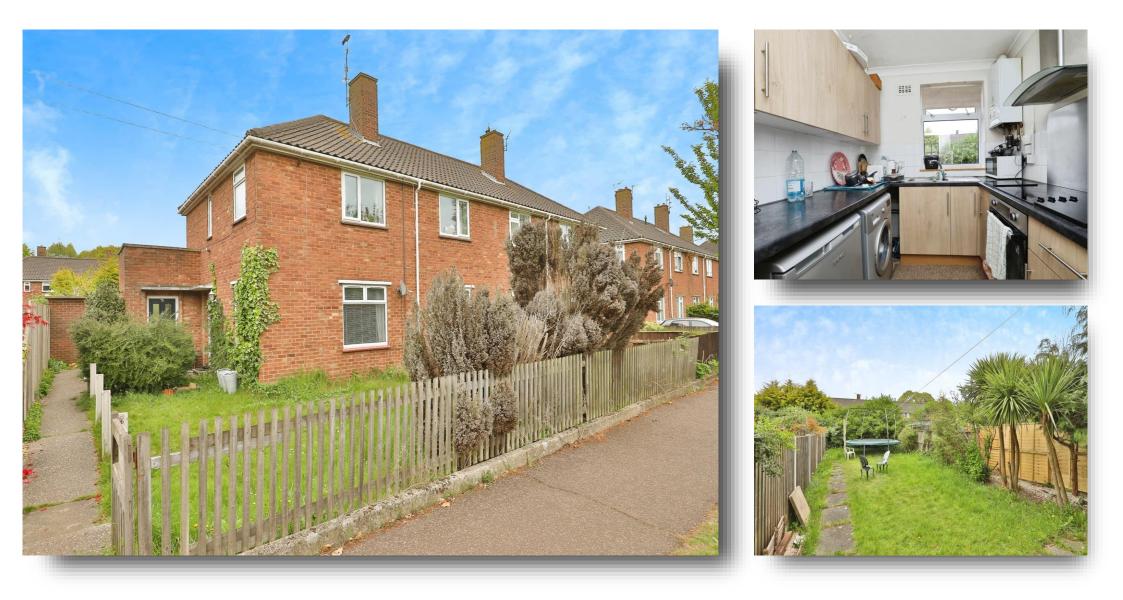

# North Park Avenue, Norwich

\*\*\*A WELL PRESENTED GROUND FLOOR FLAT OVERLOOKING EATON PARK\*\*\* Offered with no onward chain internal viewing is highly recommended.

# Kitchen

Double glazed window to rear aspect, fitted kitchen comprising a range of wall and base units, work surfaces over, inset stainless steel sink and drainer, electric oven and hob, stainless steel and glass cooker hood over, under counter space for fridge plumbing and space for washing machine, gas fired central heating boiler.

### External

The property is approached via a pathway leading to the front door and offers an enclosed garden to the front laid to lawn. To the rear there is a large private garden that is laid to lawn and has the advantage of a brick built storage shed.