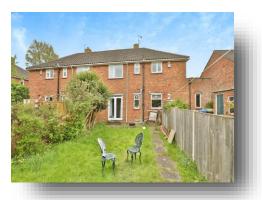

### External

The property is approached via a pathway leading to the front door and offers an enclosed garden to the front laid to lawn. To the rear there is a large private garden that is laid to lawn and has the advantage of a brick built storage shed.