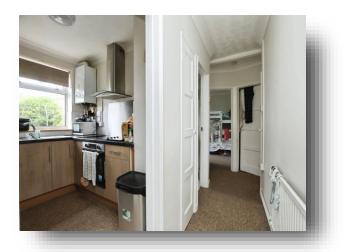

# Kitchen

Double glazed window to rear aspect, fitted kitchen comprising a range of wall and base units, work surfaces over, inset stainless steel sink and drainer, electric oven and hob, stainless steel and glass cooker hood over, under counter space for fridge plumbing and space for washing machine, gas fired central heating boiler.

## **Entrance Hall**

Door to side aspect, under stairs storage area, meter cupboard, storage cupboard, radiator, doors to all rooms;