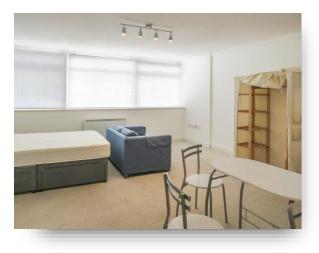

### **Communal Entrance**

Stairs to second floor, security phone entry system.

Lounge / Bedroom 15' 2" x 15' 8" ( 4.62m x 4.78m ) Double glazed windows to rear aspect, electric radiator, television point, telephone point, carpeted flooring, door to shower room, open to kitchen: