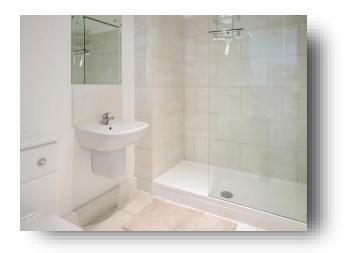

#### **Shower Room**

Modern suite comprising shower cubicle, low level wc, wash hand basin, fully tiled walls and tiled flooring, extractor fan, electric radiator,