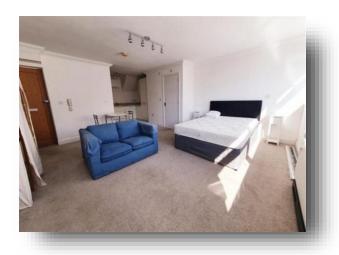

### **Communal Entrance**

Stairs to second floor, security phone entry system.

Lounge / Bedroom 15' 2" x 15' 8" ( 4.62m x 4.78m ) Double glazed windows to rear aspect, electric radiator, television point, telephone point, carpeted flooring, door to shower room, open to kitchen: