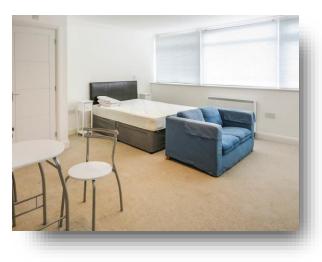

### **Communal Entrance**

Stairs to second floor, security phone entry system.

Lounge / Bedroom 15' 2" x 15' 8" ( 4.62m x 4.78m ) Double glazed windows to rear aspect, electric radiator, television point, telephone point, carpeted flooring, door to shower room, open to kitchen: