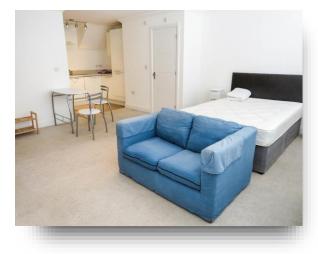

### **Communal Entrance**

Stairs to second floor, security phone entry system.

Lounge / Bedroom 15' 2" x 15' 8" ( 4.62m x 4.78m ) Double glazed windows to rear aspect, electric radiator, television point, telephone point, carpeted flooring, door to shower room, open to kitchen:

## Kitchen

10' x 6' 1" ( 3.05m x 1.85m ) Modern fitted kitchen with a range of wall and base mounted units, inset stainless steel sink and drainer, work surfaces over, electric oven, electric hob, integrated washing machine, integrated fridge/freezer, laminate flooring.