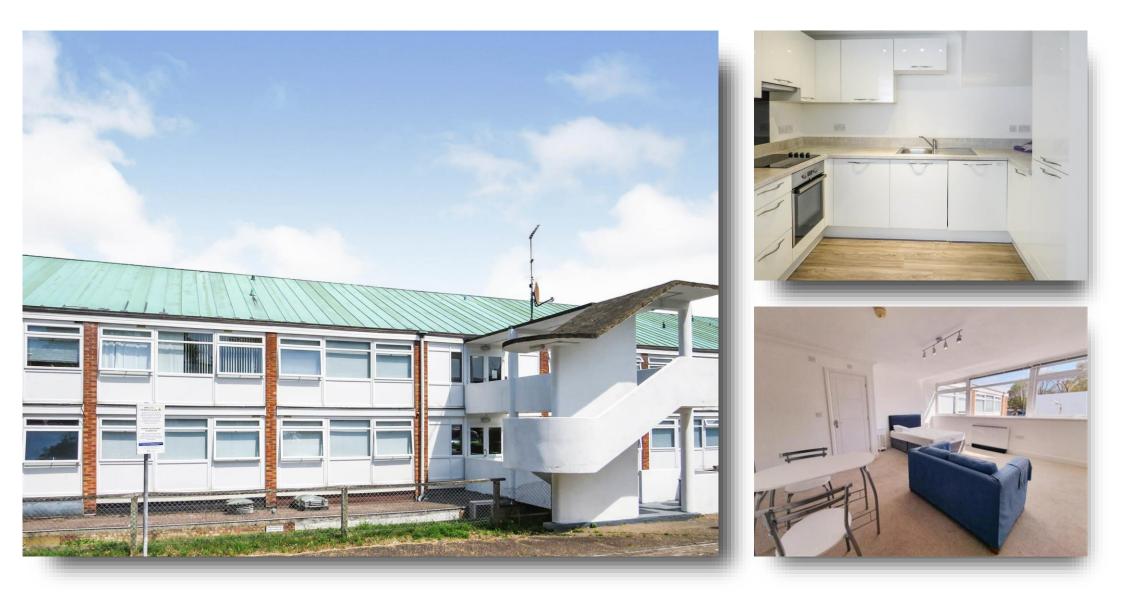

# Earlham House Earlham Road, Norwich

Situated in the heart of the Golden Triangle is this second floor apartment which benefits from open plan living accommodation with separate shower room. The property has been previously rented and achieving £875PCM - A fantastic 11.6% Gross Return on investment!

### **Communal Entrance**

Stairs to second floor, security phone entry system.

Lounge / Bedroom 15' 2" x 15' 8" ( 4.62m x 4.78m ) Double glazed windows to rear aspect, electric radiator, television point, telephone point, carpeted flooring, door to shower room, open to kitchen:

## Kitchen

10' x 6' 1" ( 3.05m x 1.85m ) Modern fitted kitchen with a range of wall and base mounted units, inset stainless steel sink and drainer, work surfaces over, electric oven, electric hob, integrated washing machine, integrated fridge/freezer, laminate flooring.