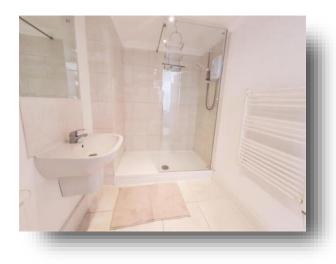

#### **Shower Room**

Modern suite comprising shower cubicle, low level wc, wash hand basin, fully tiled walls and tiled flooring, extractor fan, electric radiator,