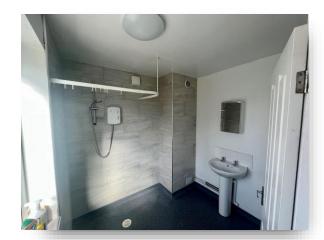

#### **Wet Room**

Modern wet room with wall mounted shower, wash hand basin, WC, double glazed front window, radiator.