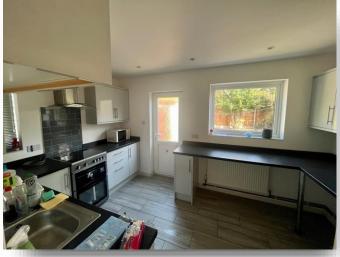

### Kitchen / Diner

Double glazed rear and side window, door to rear, fitted with kitchen with base, wall and drawer units, work surfaces, sink unit and drainer, gas oven with electric hob and cooker hood over, radiator.