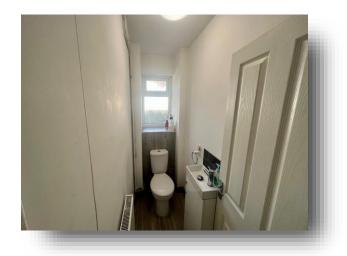

#### **Wet Room**

Modern wet room with wall mounted shower, wash hand basin, WC, double glazed front window, radiator.

#### **Ground Floor Wc**

WC, wash hand basin, radiator, double glazed side window.