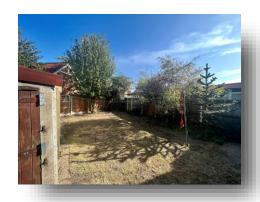

#### Outside

To the front of the property there is a garden area enclosed by fencing with a side access gate. To the rear of the property there is a lawned garden with a storage shed.

This plan is for illustration purposes only and may not be representative of the property. Plan not to scale.