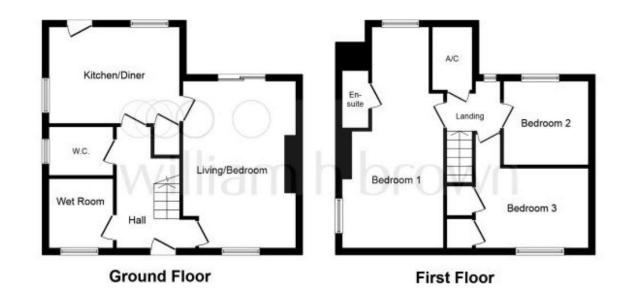

### Kitchen / Diner

Double glazed rear and side window, door to rear, fitted with kitchen with base, wall and drawer units, work surfaces, sink unit and drainer, gas oven with electric hob and cooker hood over, radiator.

#### **Wet Room**

Modern wet room with wall mounted shower, wash hand basin, WC, double glazed front window, radiator.

### Lounge / Bedroom

Double glazed front window, patio door to the rear garden, radiator.

#### **Ground Floor Wc**

WC, wash hand basin, radiator, double glazed side window.

## **First Floor Landing**

Doors to all bedrooms, airing cupboard, double glazed rear window.

### **Bedroom One**

Double glazed rear and side window, radiator, door to en-suite.

#### **Bedroom Two**

Double glazed rear window, radiator.

### **Bedroom Three**

Double glazed front window, two over stair storage cupboard, radiator.

#### Outside

To the front of the property there is a garden area enclosed by fencing with a side access gate. To the rear of the property there is a lawned garden with a storage shed.

This plan is for illustration purposes only and may not be representative of the property. Plan not to scale.