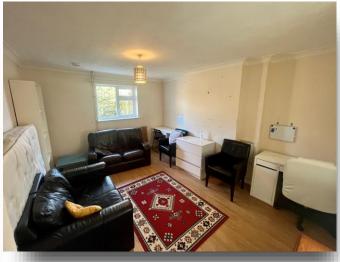

### Lounge / Bedroom

Double glazed front window, patio door to the rear garden, radiator.