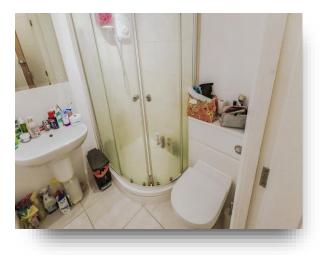

### **Shower Room**

Suite comprising shower cubicle with electric shower, low level wc, wash hand basin, extractor fan, tiled floor, wall mounted heater, heated towel rail.