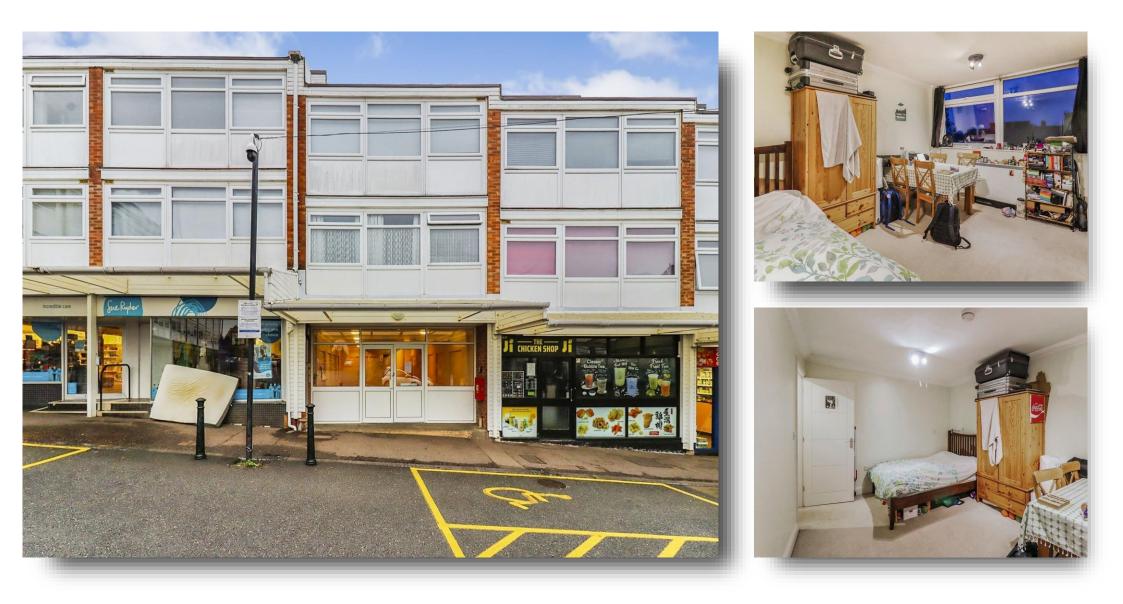

### Earlham House Earlham Road, Norwich

\*\*GUIDE PRICE £80,000 - £90,000\*\* \*\* SECOND FLOOR FLAT IN POPULAR GOLDEN TRIANGLE \*\* Situated in the heart of the Golden Triangle is this second floor flat which benefits from open plan living / bedroom, kitchen and shower room. Internal viewing is highly recommended!

### **Entrance Hall**

Door to communal hallway, door to living room / bedroom, door to shower room;

### **Shower Room**

Suite comprising shower cubicle with electric shower, low level wc, wash hand basin, extractor fan, tiled floor, wall mounted heater, heated towel rail.

#### Lounge / Bedroom

15' 2" x 10' 5" ( 4.62m x 3.17m ) Double glazed window to front aspect, electric storage heater.

### Kitchen

5' 3" x 6' 10" ( 1.60m x 2.08m ) Double glazed window to front aspect, fitted kitchen with a range of wall and base units, work surfaces over, inset stainless steel sink and drainer, electric oven, ceramic hob, washing machine (which will be included).