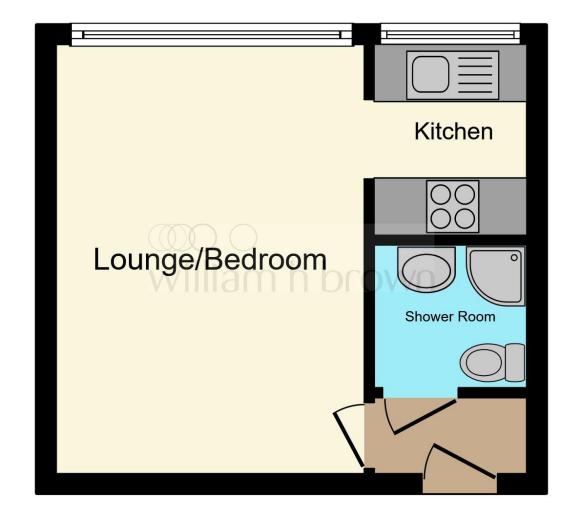

#### Lounge / Bedroom

15' 2" x 10' 5" ( 4.62m x 3.17m ) Double glazed window to front aspect, electric storage heater.

### Kitchen

5' 3" x 6' 10" ( 1.60m x 2.08m ) Double glazed window to front aspect, fitted kitchen with a range of wall and base units, work surfaces over, inset stainless steel sink and drainer, electric oven, ceramic hob, washing machine (which will be included).

This floorplan is for illustrative purposes only and is not drawn to scale. Measurements, floor-areas, openings and orientations are approximate. They should not be relied upon for any purpose and do not form any part of an agreement. No liability is taken for any error or mis-statement. All parties must rely on their own inspections.