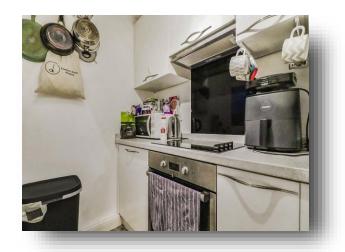

### Kitchen

5' 3" x 6' 10" ( 1.60m x 2.08m ) Double glazed window to front aspect, fitted kitchen with a range of wall and base units, work surfaces over, inset stainless steel sink and drainer, electric oven, ceramic hob, washing machine (which will be included).