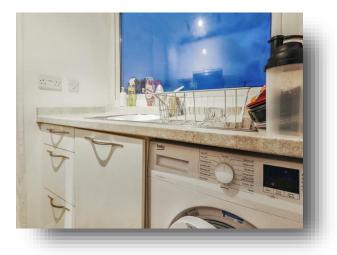

### Kitchen

5' 3" x 6' 10" ( 1.60m x 2.08m ) Double glazed window to front aspect, fitted kitchen with a range of wall and base units, work surfaces over, inset stainless steel sink and drainer, electric oven, ceramic hob, washing machine (which will be included).