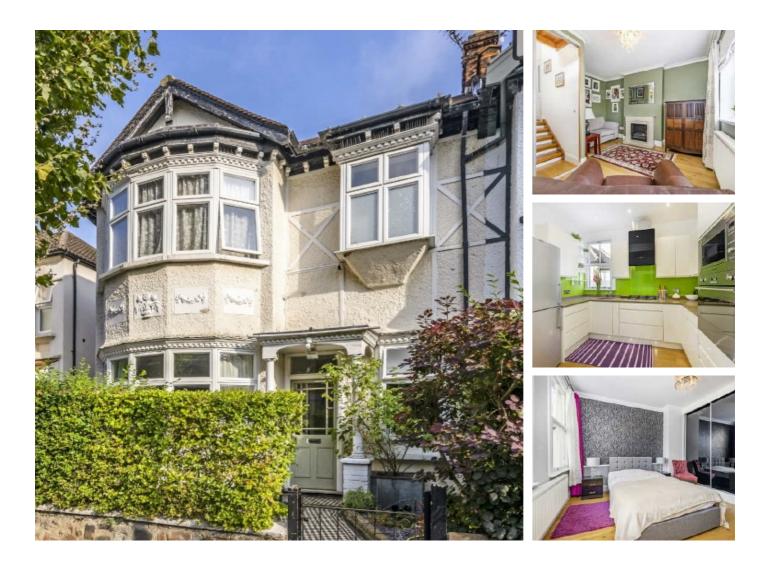

## Melrose Avenue, NW2 £550,000

This generously sized two/three bedroom flat offers living space across the top two floors of a period conversion. There is scope to further extend the property (STPP) and it comes with a share of the freehold.

Melrose Avenue is a tree-lined road just 0.4 miles from Willesden Green (Jubilee line Zone 2) station. The ever popular Gladstone Park is also close by offering outdoor activities including tennis courts, an outdoor gym and a weekly Park Run.

#### Features

Two/Three Double Bedrooms Split Level Eat-In Kitchen Separate Reception Room Share Of Freehold No Onward Chain