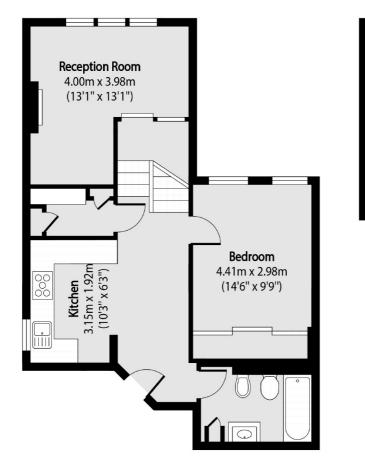

### Melrose Avenue, London, NW2

Bedroom 4.00m x 3.96m (13'1" x 13'0")

First Floor

Second Floor

Total area (approx): 73.52 sq m (791 sq. ft)

Cricklewood 28-30 Cricklewood Broadway London NW2 3HD Sales 020 7794 7710 Energy Rating: C. We aim to make our particulars both accurate and reliable. However they are not guaranteed; nor do they form part of an offer or contract. If you require clarification on any points then please contact us, especially if you're traveling some distance to view. Please note that appliances and heating systems have not been tested and therefore no warranties can be given as to their good working order.