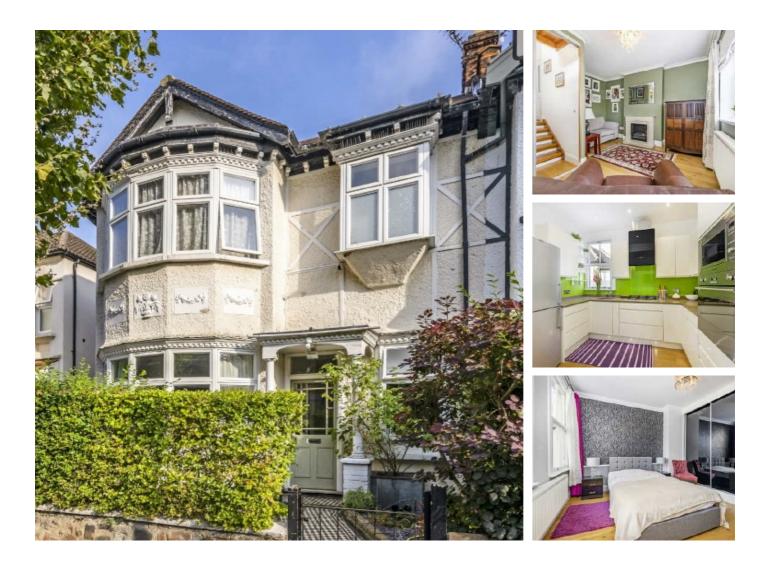

## Melrose Avenue, NW2 £585,000

This generously sized two/three bedroom flat offers living space across the top two floors of a period conversion and has a separate reception room, an eat-in kitchen, and a family bathroom. There is scope to further extend the property (STPP) and it comes with a share of the freehold and no onward chain.

#### Features

Two/Three Double Bedrooms Split Level Eat-In Kitchen Separate Reception Room Share Of Freehold No Onward Chain