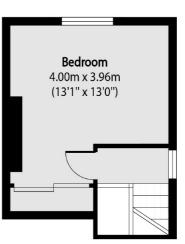

### Melrose Avenue, London, NW2

**First Floor** 

Second Floor

Total area (approx): 73.52 sq m (791 sq. ft)

Cricklewood 28-30 Cricklewood Broadway London NW2 3HD Sales 020 7794 7710 Energy Rating: C. We aim to make our particulars both accurate and reliable. However they are not guaranteed; nor do they form part of an offer or contract. If you require clarification on any points then please contact us, especially if you're traveling some distance to view. Please note that appliances and heating systems have not been tested and therefore no warranties can be given as to their good working order.