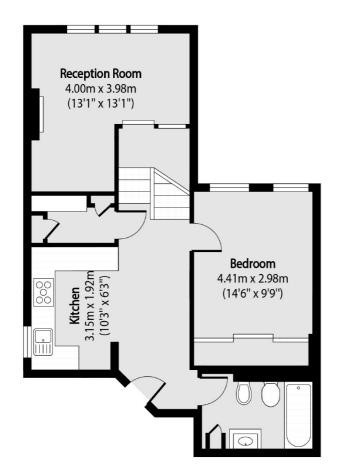

### Melrose Avenue, London, NW2

**First Floor** 

Second Floor

Total area (approx): 73.52 sq m (791 sq. ft)

Cricklewood 28-30 Cricklewood Broadway London NW2 3HD Sales 020 7794 7710 Energy Rating: C. We aim to make our particulars both accurate and reliable. However they are not guaranteed; nor do they form part of an offer or contract. If you require clarification on any points then please contact us, especially if you're traveling some distance to view. Please note that appliances and heating systems have not been tested and therefore no warranties can be given as to their good working order.