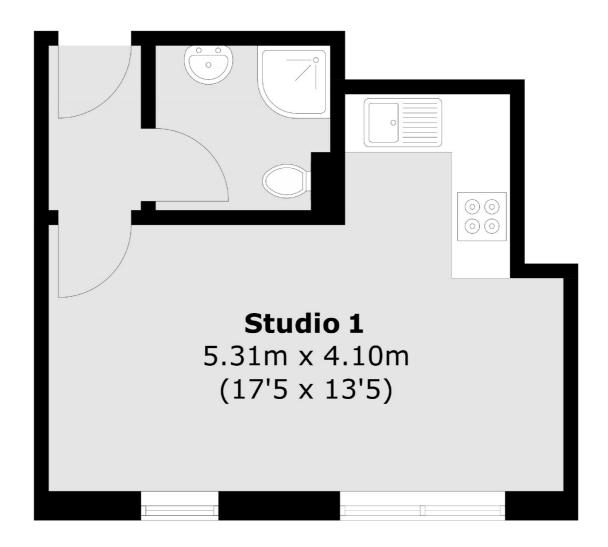

## **Ground Floor**

Total area (approx.): 22.1 sq. m (237.9 sq. ft)

Cricklewood

London

Lettings

NW2 3HD

020 7794 1730

28-30 Cricklewood Broadway