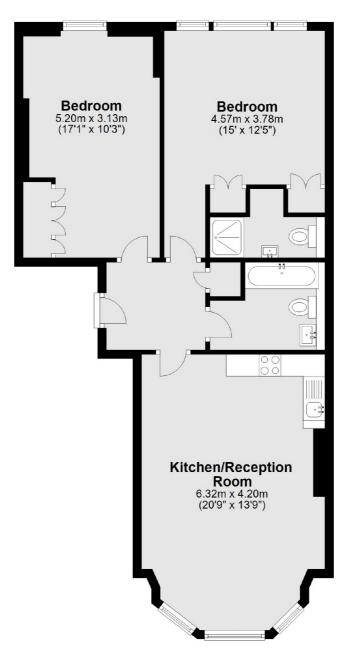

## Fordwych Road, London, NW2

.

Total area: approx. 71.6 sq. metres (770.5 sq. feet)

Cricklewood 28-30 Cricklewood Broadway London NW2 3HD Sales 020 7794 7710 Energy Rating: C. We aim to make our particulars both accurate and reliable. However they are not guaranteed; nor do they form part of an offer or contract. If you require clarification on any points then please contact us, especially if you're traveling some distance to view. Please note that appliances and heating systems have not been tested and therefore no warranties can be given as to their good working order.