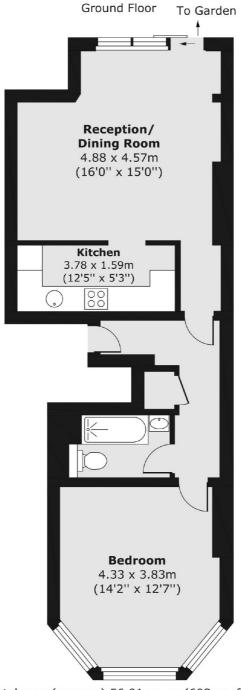

## Manstone Road, NW2

£461 Per week

This spacious one bedroom garden flat is ideally situated on the borders of Cricklewood and West Hampstead. The property has a semi open plan living area with an integrated kitchen, high ceilings, and doors leading to a large private rear garden.

## Manstone Road, London, NW2

Total area (approx.) 56.01 sq. m (603 sq. ft)

Cricklewood

020 7794 1730

London NW2 3HD

Lettings

28-30 Cricklewood Broadway