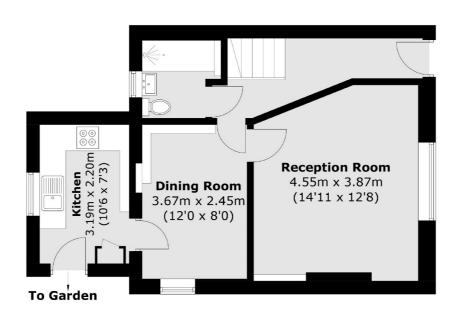

#### **Ground Floor**

Total area (approx.): 78.1 sq. m (840.7 sq. ft)

Cricklewood