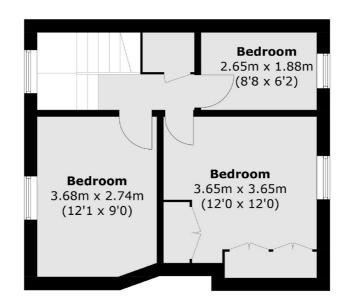

## **Dexters**









# Galsworthy Road, NW2 £575,000

This three bedroom end of terrace freehold house offers great potential to renovate and extend (STPP) and currently benefits from a spacious reception, a separate kitchen and utility room leading out onto a large private garden, and a family bathroom.

Galsworthy Road is situated in a quiet location close to the shops and amenities of Cricklewood Broadway and Kilburn. West Hampstead and Childs Hill are both a short distance away too.

#### **Features**

Three Bedrooms
Large Private Garden
Separate Reception Room
Freehold
Off Street Parking
No Onward Chain

Cricklewood 020 7794 7710 dexters.co.uk

### Galsworthy Road, London, NW2



**First Floor** 



#### **Ground Floor**

Total area (approx.): 78.1 sq. m (840.7 sq. ft)







Cricklewood