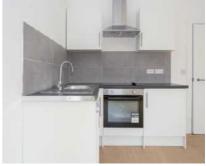

## Brent Cross Gardens, NW4

£265 Per week

This newly refurbished first floor studio flat has a spacious living area with an integrated kitchen, a tiled shower room, wood flooring, and is ideally situated with Brent Cross and excellent transport links on the doorstep. The property is inclusive of gas, water, and electricity.

## **Features**

Studio Utilities Included Fitted Kitchen Tiled Shower Room Wood Flooring Ideally Situated

Cricklewood 020 7794 1730 dexters.co.uk