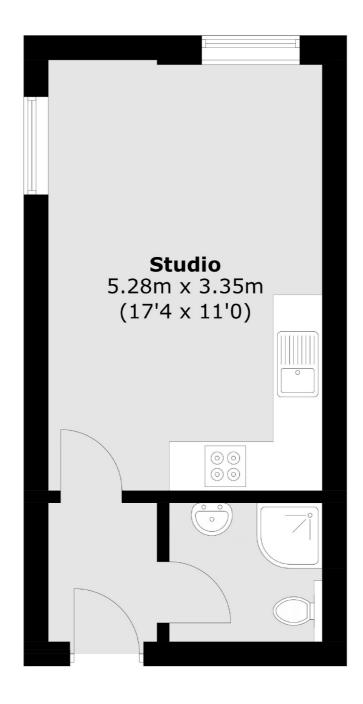

## Brent Cross Gardens, NW4

£265 Per week

This newly refurbished first floor studio flat has a spacious living area with an integrated kitchen, a tiled shower room, wood flooring, and is ideally situated with Brent Cross and excellent transport links on the doorstep. The property is inclusive of gas, water, and electricity.

## Brent Cross Gardens, London, NW4

Total area (approx.): 24.0 sq. m (258.3 sq. ft)

Cricklewood

020 7794 1730

London NW2 3HD

Lettings

28-30 Cricklewood Broadway