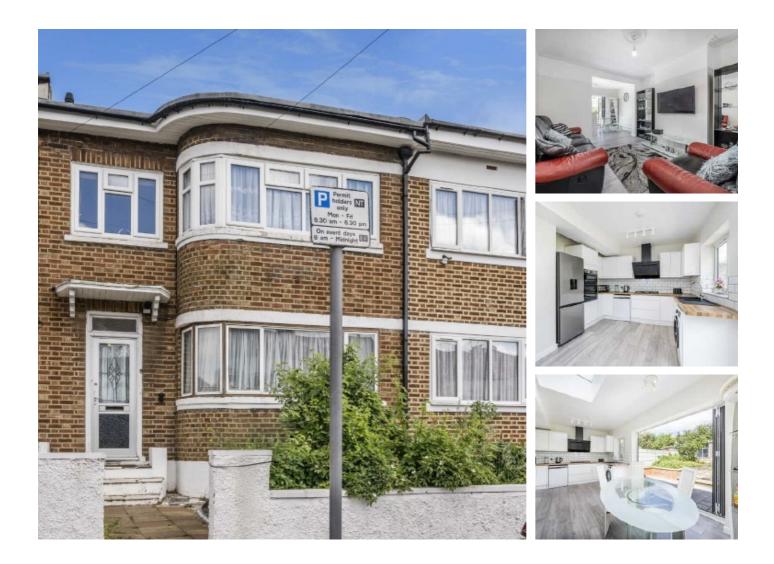

## Clifford Way, NW10 £725,000

A three bedroom house with two reception rooms, an eatin kitchen, a utility room, two bathrooms, and an additional WC. The property comes with an outbuilding, a low maintenance garden, and a garage.

#### Features

Three Bedrooms Two Reception Rooms Eat-In Kitchen Outbuilding And Garage Two Bathrooms And WC Freehold