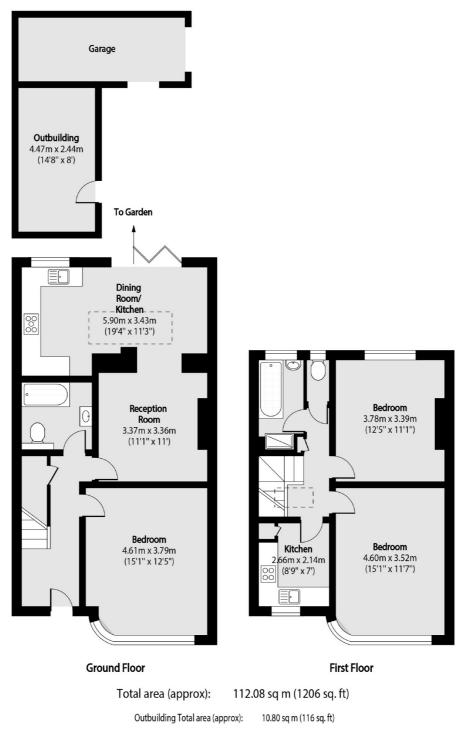

## Clifford Way, NW10 £725,000

A three bedroom house with two reception rooms, an eatin kitchen, a utility room, two bathrooms, and an additional WC. The property comes with an outbuilding, a low maintenance garden, and a garage.

#### Features

Three Bedrooms Two Reception Rooms Eat-In Kitchen Outbuilding And Garage Two Bathrooms And WC Freehold

### Clifford Way, London, NW10

(Excluding Garage)

Cricklewood 28-30 Cricklewood Broadway London NW2 3HD Sales 020 7794 7710 Energy Rating: C. We aim to make our particulars both accurate and reliable. However they are not guaranteed; nor do they form part of an offer or contract. If you require clarification on any points then please contact us, especially if you're traveling some distance to view. Please note that appliances and heating systems have not been tested and therefore no warranties can be given as to their good working order.