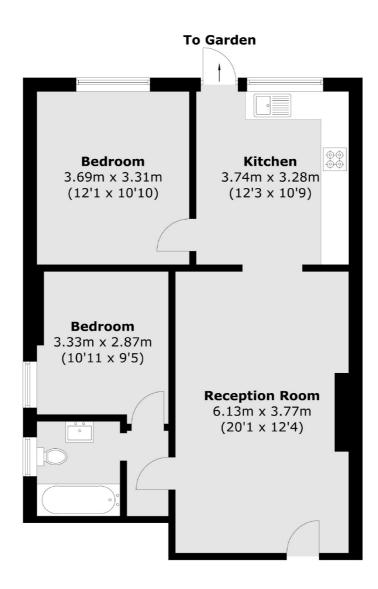

### **Ground Floor**

Total area (approx.): 64.8 sq. m (697.5 sq. ft)

Cricklewood

London

Lettings

NW2 3HD

020 7794 1730

28-30 Cricklewood Broadway