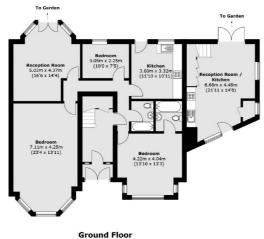

## Walm Lane, NW2 £1,950,000

A selection of one, two and three bedroom conversion flats, with scope to further improve and develop the property (STPP). Offered with off-street parking, the freehold, and no onward chain.

## **Features**

Five Converted Flats Scope For Development Freehold Sold As Seen No Onward Chain Close To Transport

Cricklewood 020 7794 7710 dexters.co.uk