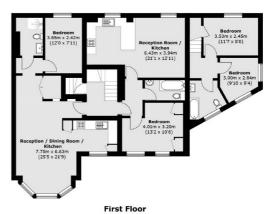

## Walm Lane, NW2 £1,950,000

A selection of one, two and three bedroom conversion flats, with scope to further improve and develop the property (STPP). Offered with off-street parking, the freehold, and no onward chain.

## **Features**

Five Converted Flats Scope For Development Freehold Sold As Seen No Onward Chain Close To Transport

Cricklewood 020 7794 7710 dexters.co.uk