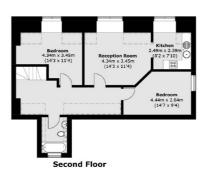

## Walm Lane, NW2 £1,950,000

A selection of one, two and three bedroom conversion flats, with scope to further improve and develop the property (STPP). Offered with off-street parking, the freehold, and no onward chain.

## **Features**

Five Converted Flats Scope For Development Freehold Sold As Seen No Onward Chain Close To Transport

Cricklewood 020 7794 7710 dexters.co.uk