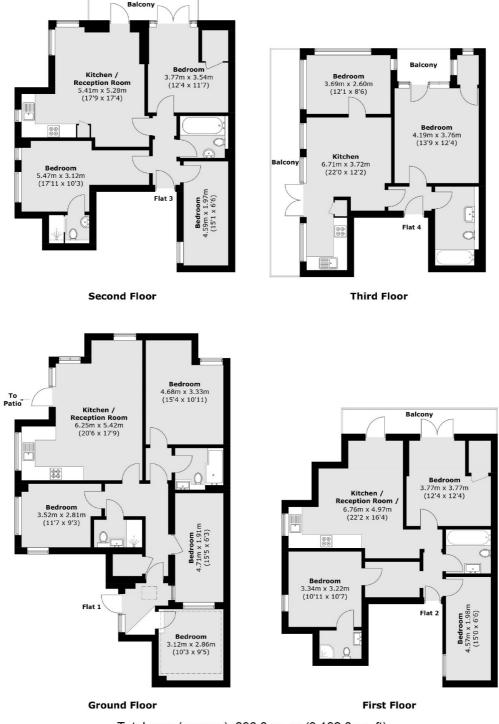

## Ashford Road, London, NW2

Total area (approx.): 296.6 sq. m (3,192.6 sq. ft) Balcony: 28.1 sq. m (302.5 sq. ft)

Cricklewood 28-30 Cricklewood Broadway London NW2 3HD Sales 020 7794 7710 Energy Rating: C. We aim to make our particulars both accurate and reliable. However they are not guaranteed; nor do they form part of an offer or contract. If you require clarification on any points then please contact us, especially if you're traveling some distance to view. Please note that appliances and heating systems have not been tested and therefore no warranties can be given as to their good working order.