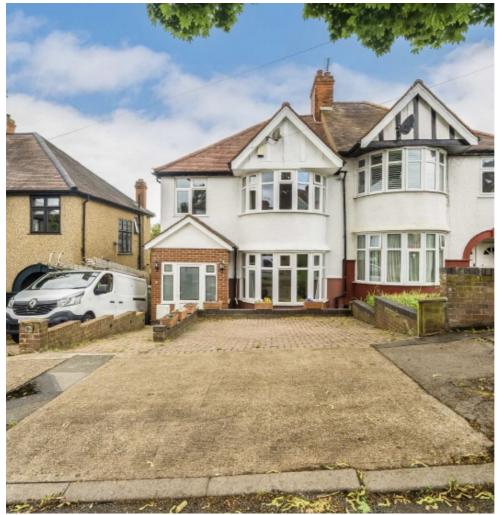

## Randall Avenue, NW2 £825,000

This 1930s built semi-detached family home offers scope to extend (STPP). The house has two reception rooms, a separate kitchen, three/four bedrooms, two bathrooms and a WC, a good-size garden, off-street parking, and a tandem garage.

Randall Avenue is located close to Gladstone Park and the variety of local amenities found in Willesden, Kilburn High Road, Cricklewood, and Brent Cross. There are numerous transport links close by.

## **Features**

Semi-Detached Three/Four Bedrooms Two Reception Rooms Separate Kitchen Off-Street Parking And Garage Scope To Extend (STPP)

Cricklewood 020 7794 7710 dexters.co.uk