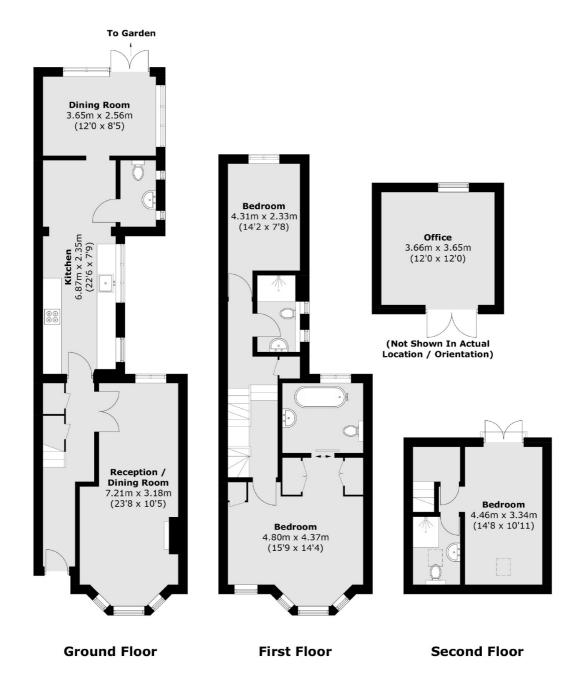

## Ashford Road, NW2 £850,000

A three double bedroom period family home arranged over three floors, with a double reception room featuring wood floors and a period fireplace, a large galley kitchen, a dining room leading to a mature garden, three bathrooms, and a garden office.

## Ashford Road, London, NW2

Total area (approx.): 124.1 sq. m (1,335.9 sq. ft) Office: 13.6 sq. m (146.4 sq. ft)

Cricklewood

London

Sales

NW2 3HD

020 7794 7710

28-30 Cricklewood Broadway