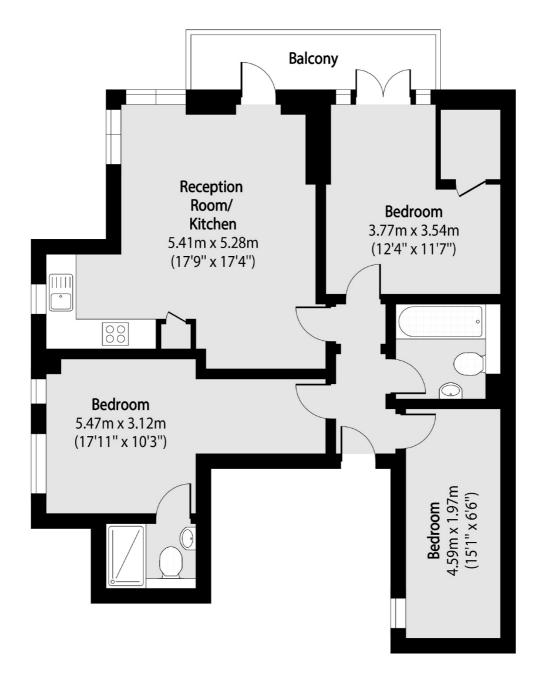

## Ashford Road, NW2 £425,000

A second floor three bedroom apartment with two bathrooms, an open plan living area with a well-fitted kitchen, and a private balcony. Offered with a long lease and no onward chain.

## Ashford Road, London, NW2

Total area (approx): 72.40 sq m (779 sq. ft)

Balcony total area (approx): 5.39 sq m (58 sq. ft)

Cricklewood

London

Sales

NW2 3HD

020 7794 7710