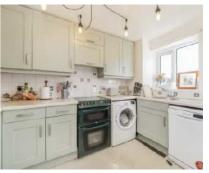

# Draycott Close, NW2 £335,000

A lovely one bedroom first floor apartment located in a purpose built block, measuring in excess of 570 sq ft. Complete with a large reception room, a separate kitchen, residents' parking, and communal gardens.