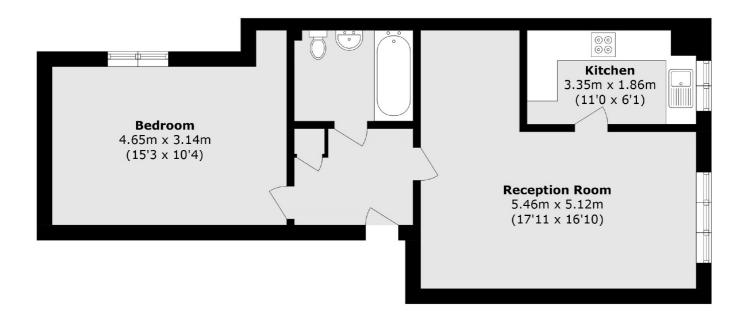

# Draycott Close, NW2 £335,000

A lovely one bedroom first floor apartment located in a purpose built block, measuring in excess of 570 sq ft. Complete with a large reception room, a separate kitchen, residents' parking, and communal gardens.

### Draycott Close, London, NW2

Total area (approx.): 53.2 sq. m (572.6 sq. ft)

Cricklewood

London

Sales

NW2 3HD

020 7794 7710

28-30 Cricklewood Broadway