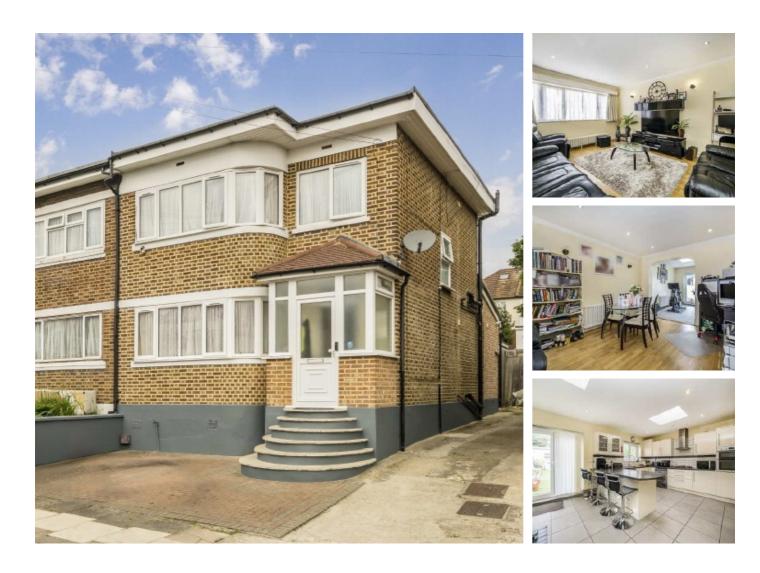

## Clifford Way, NW10 £725,000

A three bedroom house with a double reception room, open-plan eat-in kitchen, family bathroom and additional WC. The property comes with off-street parking, low maintenance garden and a garage.

### Features

Three Bedrooms Double Reception Room Eat-In Kitchen Off-Street Parking And Garage Bathroom And WC Freehold