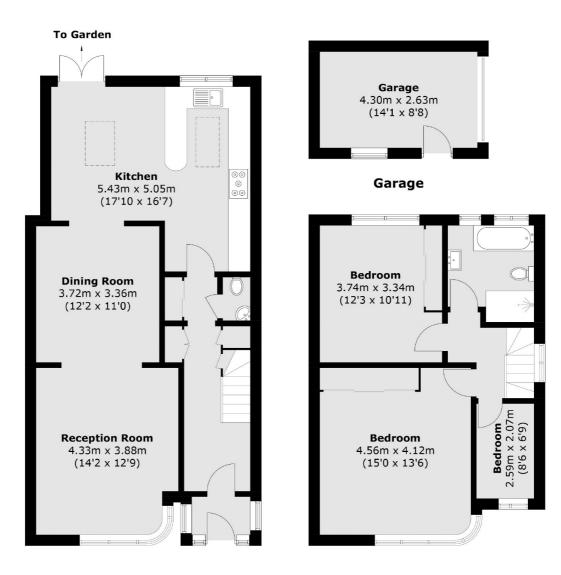

### Clifford Way, London, NW10

**Ground Floor** 

**First Floor** 

Total area (approx.): 116.8 sq. m (1,257.3 sq. ft) Garage: 11.4 sq. m (122.7 sq. ft)

Cricklewood 28-30 Cricklewood Broadway London NW2 3HD Sales 020 7794 7710 Energy Rating: D. We aim to make our particulars both accurate and reliable. However they are not guaranteed; nor do they form part of an offer or contract. If you require clarification on any points then please contact us, especially if you're traveling some distance to view. Please note that appliances and heating systems have not been tested and therefore no warranties can be given as to their good working order.