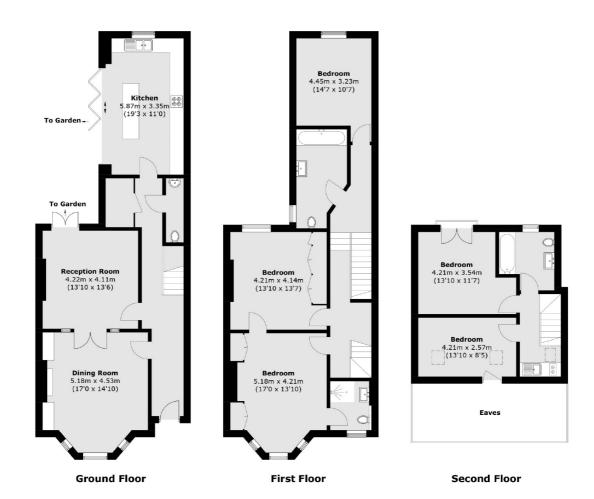

There is a statement entrance hall with doors leading to two spacious reception rooms, the eat-in kitchen, and the guest WC. The first floor comprises three double bedrooms, one with an en suite, and a family bathroom. The top floor features two additional bedrooms, and a bathroom, and a laundry area.

## Skardu Road, London, NW2

Total area (approx.): 199.8 sq. m (2,150.6 sq. ft) (Excluding Eaves )

Cricklewood

London

Sales

NW23HD

020 7794 7710

28-30 Cricklewood Broadway