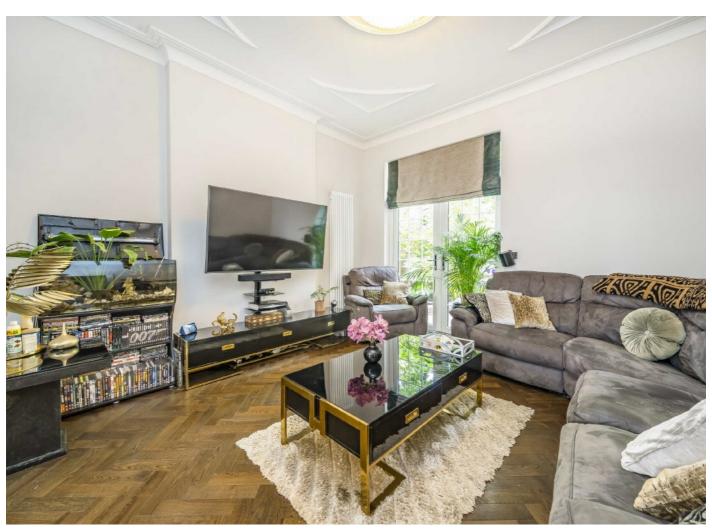

There is a statement entrance hall with doors leading to two spacious reception rooms, the eat-in kitchen, and the guest WC. The first floor comprises three double bedrooms, one with an en suite, and a family bathroom. The top floor features two additional bedrooms, and a bathroom, and a laundry area.