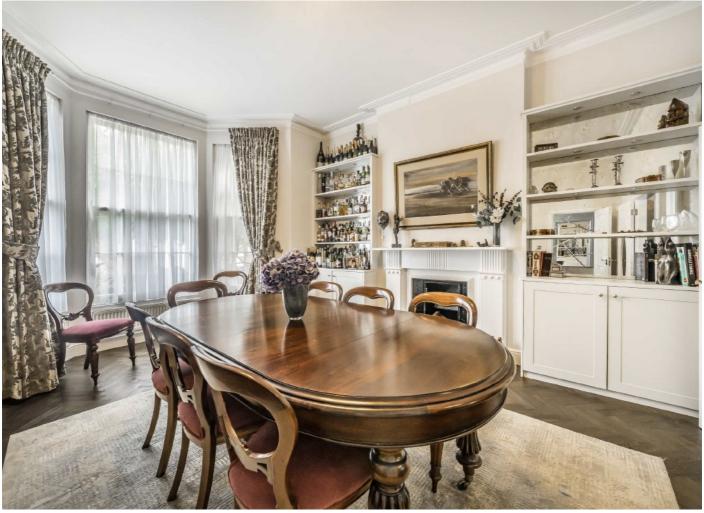

There is a statement entrance hall with doors leading to two spacious reception rooms, the eat-in kitchen, and the guest WC. The first floor comprises three double bedrooms, one with an en suite, and a family bathroom. The top floor features two additional bedrooms, and a bathroom, and a laundry area.