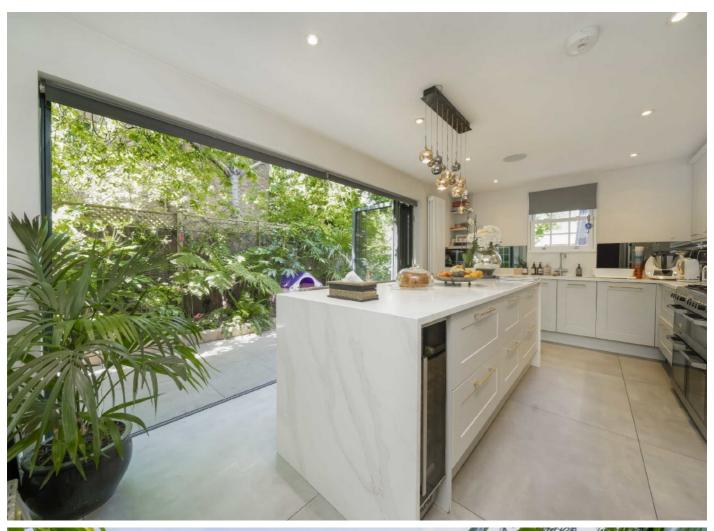

## Skardu Road, NW2

A beautifully presented five-bedroom Victorian semi-detached with two reception rooms, a spacious eat-in kitchen, three bathrooms, and a landscaped rear garden.

This stylish family home offers over 2,150 sq.ft. Of accommodation, presented in excellent condition throughout. High ceilings and period details are complemented by modern finishes, with the potential to further extend.

There is a statement entrance hall with doors leading to two spacious reception rooms, the eat-in kitchen, and the guest WC. The first floor comprises three double bedrooms, one with an en suite, and a family bathroom. The top floor features two additional bedrooms, and a bathroom, and a laundry area.