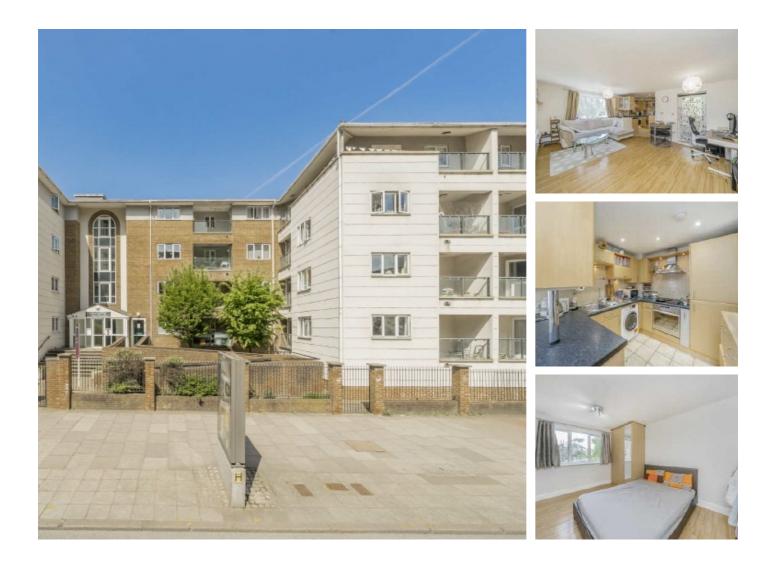

## Empire Way, HA9 £400,000

This first floor apartment has two bedrooms and two bathrooms, an open plan living area with a well fitted kitchen, a private balcony, lift access, a long lease, and further benefits from off-street residents' parking.

The apartment is set in Wembley Park, offering a plethora of amenities and restaurants, while also being within walking distance of Wembley Park station (Jubilee & Metropolitan lines).

#### Features

Two Bedroom Apartment Two Bathrooms Private Balcony Residents Parking Long Lease Chain Free