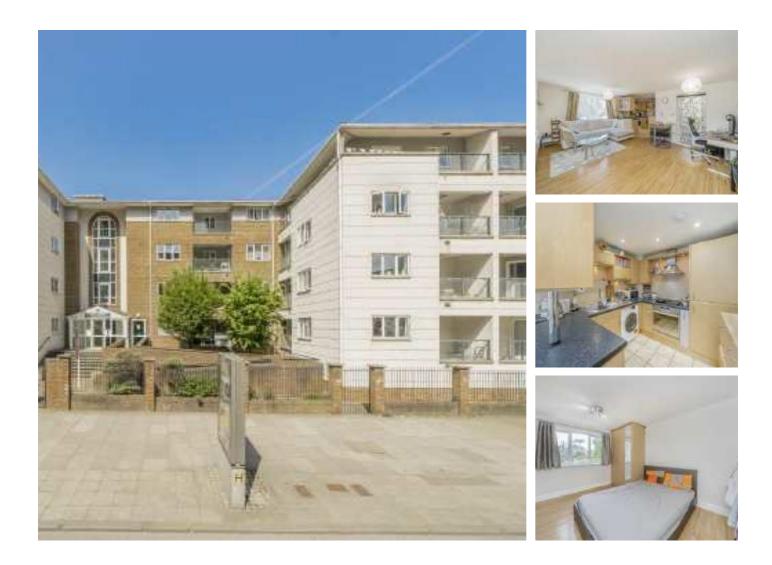

## Empire Way, HA9 £425,000

This first floor apartment has two bedrooms and two bathrooms, an open plan living area with a well fitted kitchen, a private balcony, lift access, a long lease, and further benefits from off-street residents' parking.

The apartment is set in Wembley Park, offering a plethora of amenities and restaurants, while also being within walking distance of Wembley Park station (Jubilee & Metropolitan lines).

#### Features

Two Bedroom Apartment Two Bathrooms Private Balcony Residents Parking Long Lease Chain Free