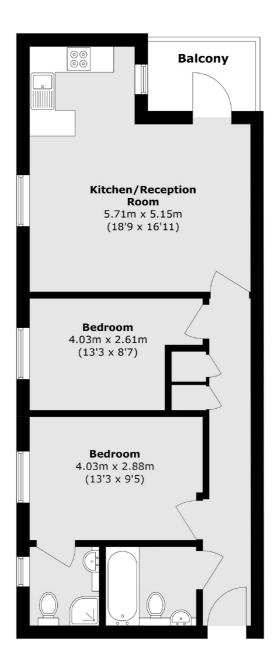

### Empire Way, Wembley, HA9

Total area (approx.): 64.5 sq. m (694.2 sq. ft) Balcony area (approx.): 4.7 sq. m (50.5 sq. ft)

Cricklewood 28-30 Cricklewood Broadway London NW2 3HD Sales 020 7794 7710 Energy Rating: C. We aim to make our particulars both accurate and reliable. However they are not guaranteed; nor do they form part of an offer or contract. If you require clarification on any points then please contact us, especially if you're traveling some distance to view. Please note that appliances and heating systems have not been tested and therefore no warranties can be given as to their good working order.