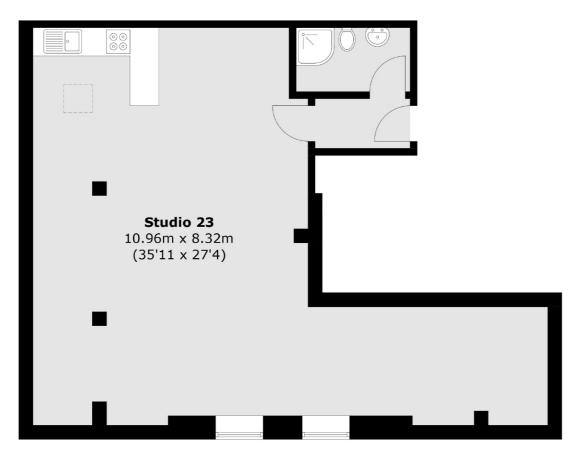

## Brent Cross Gardens, London, NW4

**Fourth Floor** 

Total area (approx.): 65.8 sq. m (708.3 sq. ft)

Cricklewood

020 7794 1730

London NW2 3HD

Lettings

28-30 Cricklewood Broadway