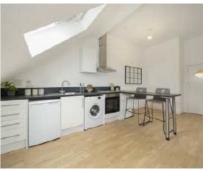

## Brent Cross Gardens, NW4

£369 Per calendar month

This bright and spacious top floor studio apartment offers excellent living space. With an integrated modern kitchen, good storage space, tiled shower rooms, wood flooring, and parking available on separate negotiation.

## **Features**

Water and Heating Included Neutral Decor Spacious Living Space Wood Flooring Throughout Lift Access Furnished

Cricklewood 020 7794 1730 dexters.co.uk