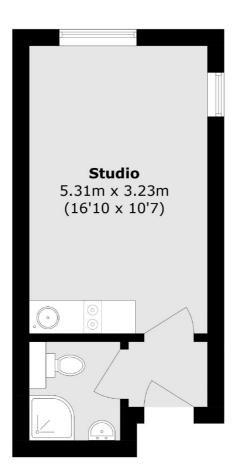

## Brent Cross Gardens, London, NW4

Total area (approx.): 22.2 sq. m (238.0 sq. ft)

Cricklewood 28-30 Cricklewood Broadway London NW2 3HD Lettings 020 7794 1730 Energy Rating: C. We aim to make our particulars both accurate and reliable. However they are not guaranteed; nor do they form part of an offer or contract. If you require clarification on any points then please contact us, especially if you're traveling some distance to view. Please note that appliances and heating systems have not been tested and therefore no warranties can be given as to their good working order.