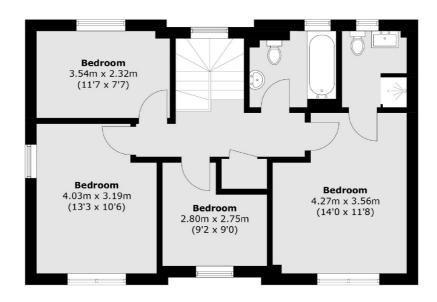

### **Ground Floor**

Total area (approx.): 125.8 sq. m (1354.0 sq. ft)

Cricklewood

London

Lettings

NW2 3HD

020 7794 1730

28-30 Cricklewood Broadway