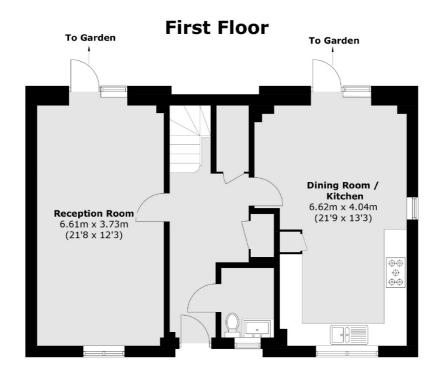

## Haider Close, NW2

£1,038 Per week

This modern detached four-bedroom townhouse offers exceptional living space across two floors. There is a spacious reception room perfect for relaxation alongside an eat-in family kitchen. The house also features a stunning rear garden and off-street parking.

#### **Features**

Four Bedrooms Spacious Reception Eat-in Family Kitchen Private Rear Garden Three Bathrooms Allocated Parking

Cricklewood 020 7794 1730 dexters.co.uk