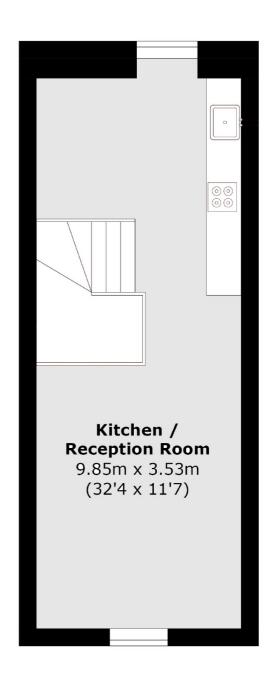

## **Dexters**









## Huddlestone Road, NW2

£403 Per week

A stunning split-level one-bedroom apartment in a sought-after location. This beautifully converted church features a modern fitted kitchen, stylish bathroom, and a high-quality finish throughout, blending contemporary style with original charm.

Huddlestone Road is a quiet residential road set moments from the heart of Willesden Green, close to Gladstone Park. It is within easy reach of Willesden Green and Dollis Hill stations, both offering the Jubilee Line.

## **Features**

Beautiful converted church Unique split level one bedroom One bathroom Fitted modern kitchen Great finish Sought after location

Cricklewood 020 7794 1730 dexters.co.uk

## Huddlestone Road, London, NW2





**First Floor** 

Cricklewood

London

Lettings

NW2 3HD

020 7794 1730

28-30 Cricklewood Broadway

**Second Floor** 

Total area (approx.): 54.7 sq. m (588.8 sq. ft)