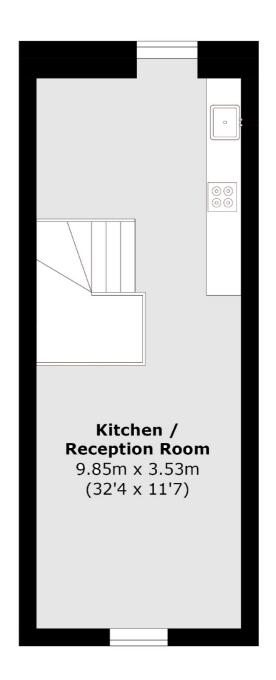

## **Dexters**









## Huddlestone Road, NW2

£426 Per week

A stunning split-level one-bedroom apartment in a sought-after location. This beautifully converted church features a modern fitted kitchen, stylish bathroom, and a high-quality finish throughout, blending contemporary style with original charm.

Huddlestone Road is a quiet residential road set moments from the heart of Willesden Green, close to Gladstone Park. It is within easy reach of Willesden Green and Dollis Hill stations, both offering the Jubilee Line.

## **Features**

Beautiful converted church Unique split level one bedroom One bathroom Fitted modern kitchen Great finish Sought after location

Cricklewood 020 7794 1730 dexters.co.uk

## Huddlestone Road, London, NW2





**First Floor** 

Cricklewood

London

Lettings

NW2 3HD

020 7794 1730

28-30 Cricklewood Broadway

**Second Floor** 

Total area (approx.): 54.7 sq. m (588.8 sq. ft)