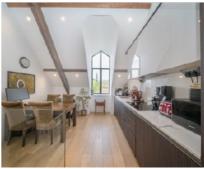

## Huddlestone Road, NW2

£426 Per week

A stunning split-level one-bedroom apartment in a sought-after location. This beautifully converted church features a modern fitted kitchen, stylish bathroom, and a high-quality finish throughout, blending contemporary style with original charm.

## **Features**

Beautiful converted church Unique split level one bedroom One bathroom Fitted modern kitchen Great finish Sought after location

Cricklewood 020 7794 1730 dexters.co.uk