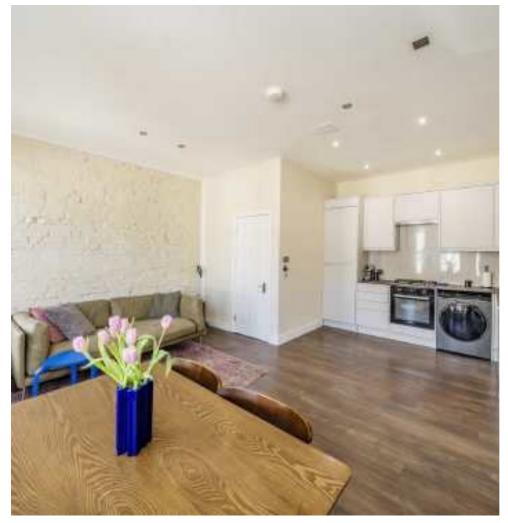

## Ashford Road, NW2 £475,000

This split-level apartment forms the top two floors of this Victorian house. The first floor has a large open plan kitchen and reception room, a double bedroom, and a family bathroom. The second floor comprises the principle bedroom, en suite, and walk in wardrobe.

#### **Features**

Two Double Bedrooms Split-Level Two Bathrooms Victorian Conversion Open-Plan Living Area Modern Throughout

Cricklewood 020 7794 7710 dexters.co.uk