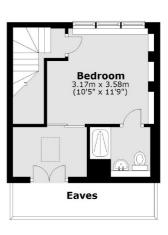

## Ashford Road, NW2 £475,000

This split-level apartment forms the top two floors of this Victorian house. The first floor has a large open plan kitchen and reception room, a double bedroom, and a family bathroom. The second floor comprises the principle bedroom, en suite, and walk in wardrobe.

#### **Second Floor**

Main area: Approx. 83.2 sq. metres (895.6 sq. feet)
Plus eaves, approx. 5.8 sq. metres (62.4 sq. feet)

020 7794 7710