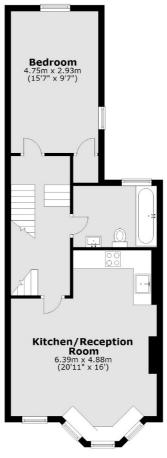

## Ashford Road, NW2 £475,000

This split-level apartment forms the top two floors of this Victorian house. The first floor has a large open plan kitchen and reception room, a double bedroom, and a family bathroom. The second floor comprises the principle bedroom, en suite, and walk in wardrobe.

### Ashford Road, London, NW2

First Floor