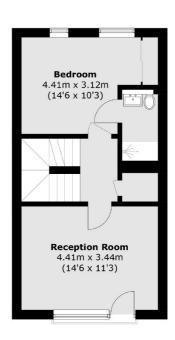

#### **Second Floor**

Cricklewood

London

Sales

NW23HD

020 7794 7710

28-30 Cricklewood Broadway

**First Floor** 

Total area (approx.): 112.2 sq. m (1,207.7 sq. ft) (Excluding Void)