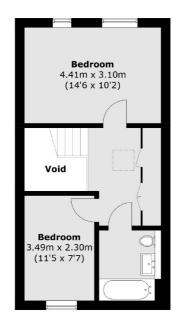

#### **Second Floor**

Cricklewood

London

Sales

NW23HD

020 7794 7710

28-30 Cricklewood Broadway

**First Floor** 

Total area (approx.): 112.2 sq. m (1,207.7 sq. ft) (Excluding Void)