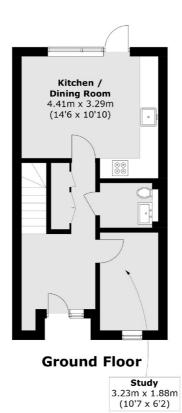

# **Dexters**









## Delamotte Close, HA1 £700,000

A three/four bedroom townhouse with accommodation in excess of 1200 sqft, including a kitchen/breakfast room with access to the private courtyard, a separate reception room, two bathrooms and an additional WC, ample storage, and an allocated off-street parking space.

Located close to Pinner and North Harrow high streets, which offer a wide variety of amenities, along with well-regarded schools. Headstone Lane station and Harrow and Wealdstone station are both nearby.

#### **Features**

Three/Four Bedrooms
Kitchen/Breakfast Room
Separate Reception Room
Courtyard Garden
Allocated Parking
In Excess of 1200 Sqft

Cricklewood 020 7794 7710 dexters.co.uk

### Delamotte Close, Harrow, HA1



#### **Second Floor**



Cricklewood

London

Sales

NW23HD

020 7794 7710

28-30 Cricklewood Broadway



**First Floor** 

Total area (approx.): 112.2 sq. m (1,207.7 sq. ft) (Excluding Void)