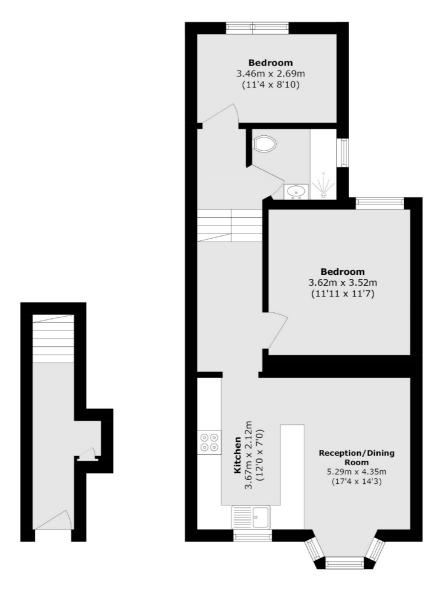

# Ashford Road, NW2 £475,000

A two double bedroom first floor Victorian conversion offering an open plan living area with a well-fitted kitchen and a modern bathroom. The property comes with the potential to convert the loft space (STPP).

### Ashford Road, London, NW2

**Ground Floor** 

**First Floor** 

Total area (approx.): 64.1 sq. m (689.9 sq. ft)

020 7794 7710