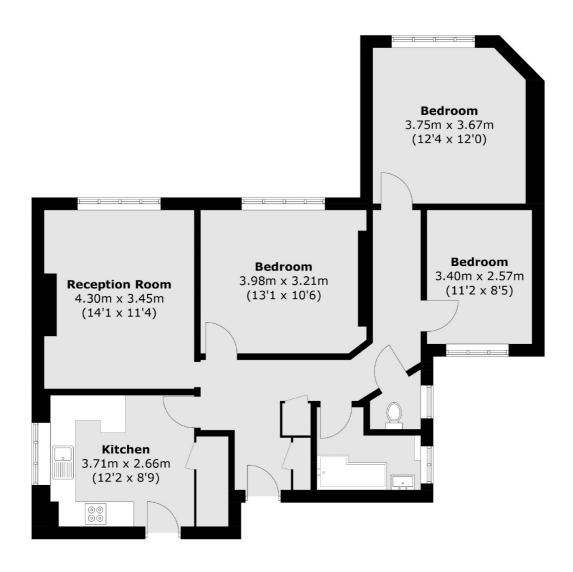

## Shoot Up Hill, NW2

£611 Per week

Located on the third floor (with lift access) of a beautiful red brick mansion block, this spacious three double bedroom flat boasts high ceilings and plenty of natural light throughout. The flat offers a separate reception, modern kitchen and bathroom.

## **Features**

Three Double Bedrooms
Third Floor Flat
Lift Access
Separate Reception Room
Bathroom And WC
High Ceilings

Cricklewood 020 7794 1730 dexters.co.uk

## Shoot Up Hill, London, NW2

Total area (approx.): 87.0 sq. m (936.5 sq. ft)

Cricklewood

020 7794 1730

London NW2 3HD

Lettings

28-30 Cricklewood Broadway