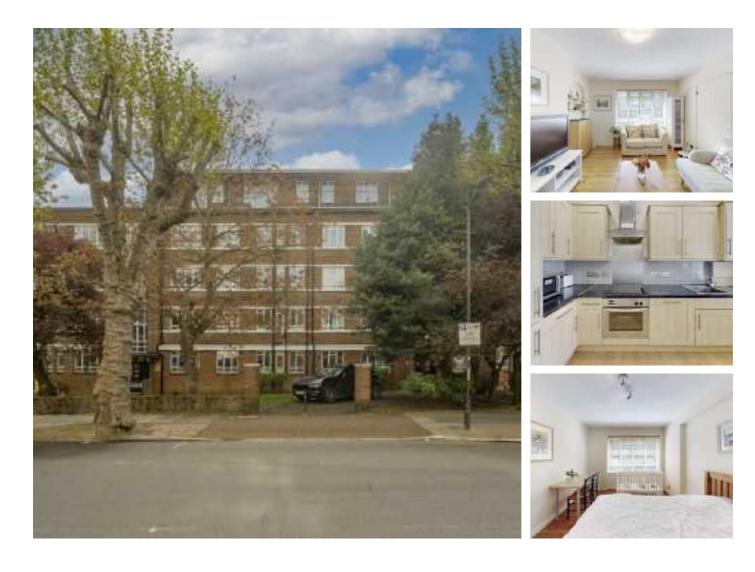

# Mapesbury Road, NW2 £375,000

Situated on the ground floor of a well-maintained purpose built building and spanning over 800sqft, this generously sized flat offers three bedrooms and a separate kitchen. The development has beautiful communal gardens.

Thanet Lodge is set on a residential tree lined street, located in Brondesbury Park and is a short distance from the Kilburn, Brondesbury, and Queens Park stations, with a range of shops, cafes, and restaurants nearby.

### Features

Three Bedrooms Separate Kitchen Ground Floor Flat Communal Gardens Leasehold Great Location