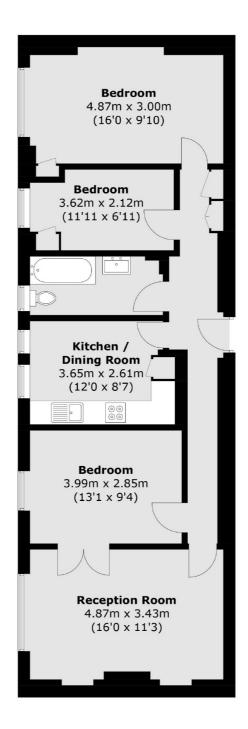

### Mapesbury Road, London, NW2

Total area (approx.): 79.2 sq. m (852.5 sq. ft)

Cricklewood 28-30 Cricklewood Broadway London NW2 3HD Sales 020 7794 7710 Energy Rating: D. We aim to make our particulars both accurate and reliable. However they are not guaranteed; nor do they form part of an offer or contract. If you require clarification on any points then please contact us, especially if you're traveling some distance to view. Please note that appliances and heating systems have not been tested and therefore no warranties can be given as to their good working order.