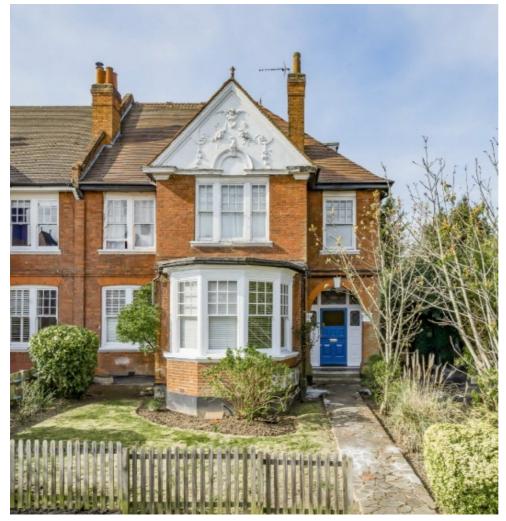

## Exeter Road, NW2 £425,000

A spacious one bedroom, top floor period conversion measuring in excess of 550 sq.ft offering ample natural light and finished to a high standard throughout. The property comes with an open-plan living area and modern bathroom.

Exeter Road is ideally situated close to Willesden Green with its many local amenities, delis, shops, and cafés. Kilburn station and Willesden Green are nearby, offering good transport links to the city.