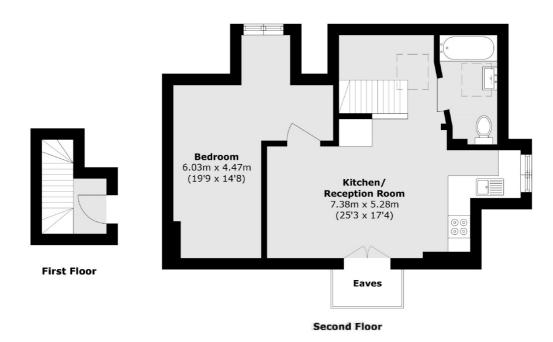

## Exeter Road, NW2 £425,000

A spacious one bedroom, top floor period conversion measuring in excess of 550 sq.ft offering ample natural light and finished to a high standard throughout. The property comes with an open-plan living area and modern bathroom.

## Exeter Road, London, NW2

Total area (approx.): 51.7 sq. m (556.5 sq. ft) (Excluding Eaves)

Cricklewood

London

Sales

NW2 3HD

020 7794 7710

28-30 Cricklewood Broadway