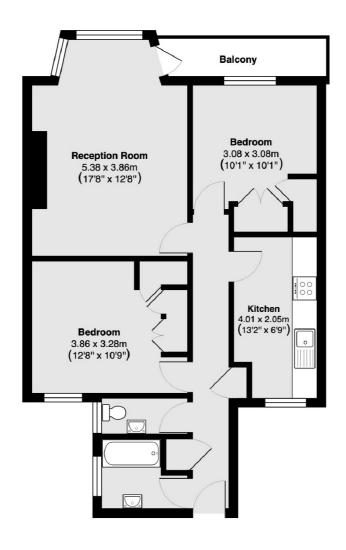

## Shoot Up Hill, NW2 £480,000

Located on the third floor (with lift access) of a beautiful red brick mansion block is this spacious two double bedroom flat boasting high ceilings and plenty of natural light throughout. The flat offers a separate reception with a balcony overlooking the communal garden.

## Shoot Up Hill, London, NW2

Total area 66.2 sq m ( approx ) (713 sq ft approx )
Balcony 3.7 sq m ( approx ) (40 sq ft approx )

Cricklewood

London

Sales

NW2 3HD

020 7794 7710

28-30 Cricklewood Broadway