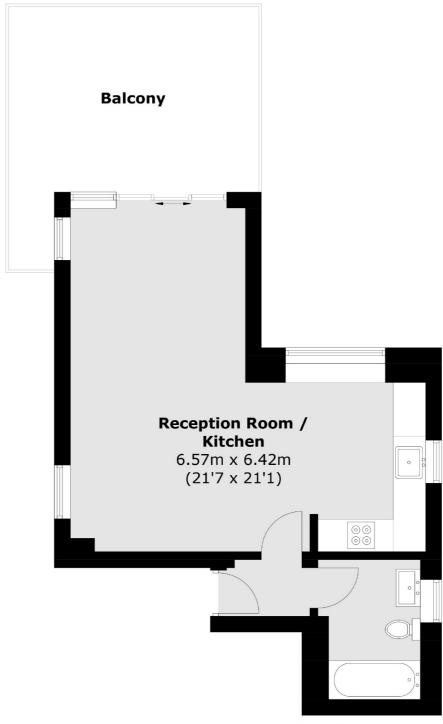

## Dollis Hill Lane, NW2

£403 Per week

This bright and spacious top floor studio apartment is ideally situated on Dollis Hill Lane in this brand new development. The apartment is open plan with a modern integrated kitchen and sliding doors leading to private terrace.

## Dollis Hill Lane, London, NW2

Total area (approx.): 38.7 sq. m (416.6 sq. ft) Balcony area (approx.): 17.3 sq. m (186.2 sq. ft)

Cricklewood

London

NW23HD

020 7794 1730

Lettings

28-30 Cricklewood Broadway