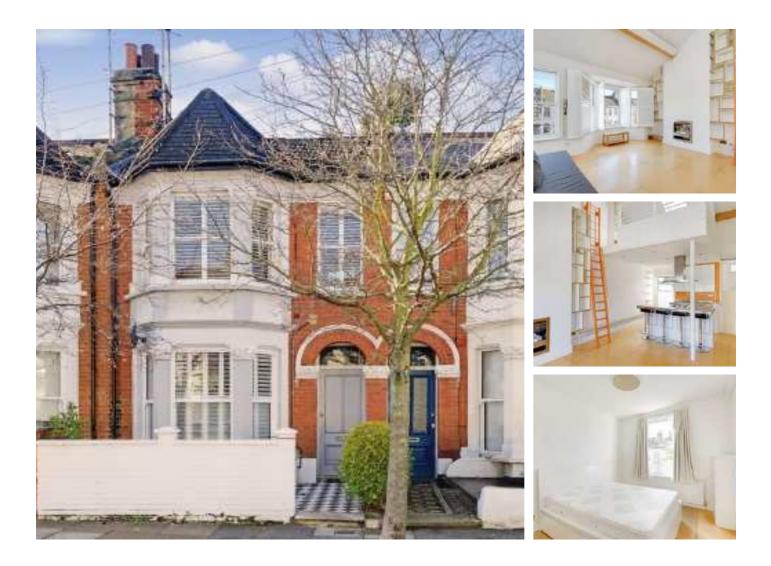

# Churchill Road, NW2 £415 Per week

This quirky one bedroom first floor flat is well located in Willesden Green. The property has a spacious open plan living area with good storage, high ceilings and a contemporary island kitchen. The property also has a mezzanine level, perfect for a study and the bedroom has built in wardrobes.

### Features

Double Bedroom Open Plan Island Kitchen Mezzanine Level Good Storage Dollis Hill Station