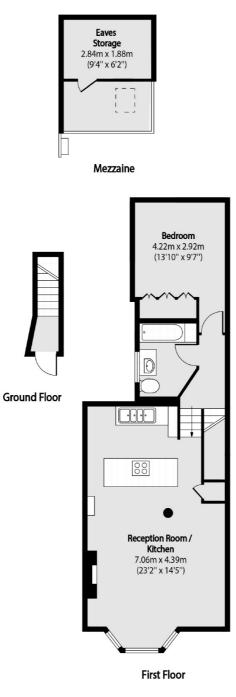

### Churchill Road, London, NW2

Total area (approx): 53.23 sq m (573 sq. ft) (Excluding Mezzaine) Mezzanine total area (approx): 10.12 sq m (109 sq. ft)

Cricklewood 28-30 Cricklewood Broadway London NW2 3HD Lettings 020 7794 1730 Energy Rating: C. We aim to make our particulars both accurate and reliable. However they are not guaranteed; nor do they form part of an offer or contract. If you require clarification on any points then please contact us, especially if you're traveling some distance to view. Please note that appliances and heating systems have not been tested and therefore no warranties can be given as to their good working order.