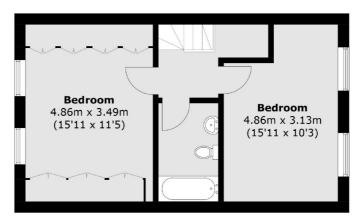

### **First Floor**

# Hamlet Square, NW2 £800,000

With accommodation in excess of 1300 sq ft, arranged across three floors, this excellent three double bedroom townhouse boasts an eat-in kitchen with access to the garden, a spacious reception room with balcony, family bathroom and additional WC.