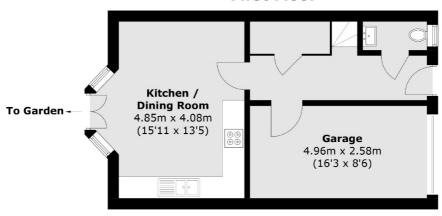

## **Ground Floor**

Total area (approx.): 125.3 sq. m (1,348.6 sq. ft)
Balcony: 1.1 sq. m (11.8 sq. ft)
(Including Garage)

Cricklewood

London

Sales

NW2 3HD

020 7794 7710

28-30 Cricklewood Broadway

# Hamlet Square, NW2 £800,000

With accommodation in excess of 1300 sq ft, arranged across three floors, this excellent three double bedroom townhouse boasts an eat-in kitchen with access to the garden, a spacious reception room with balcony, family bathroom and additional WC.