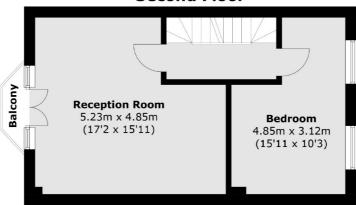

## **Second Floor**

# Hamlet Square, NW2 £800,000

With accommodation in excess of 1300 sq ft, arranged across three floors, this excellent three double bedroom townhouse boasts an eat-in kitchen with access to the garden, a spacious reception room with balcony, family bathroom and additional WC.