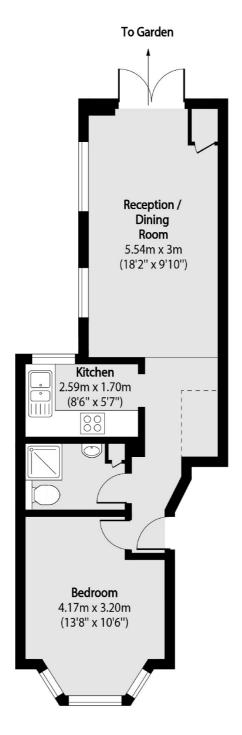

## Chapter Road, NW2 £355,000

A great opportunity to acquire a ground floor, one bedroom garden flat with a reception/dining room leading out to a private garden, a separate contemporary kitchen, and a bathroom.

## Chapter Road, London, NW2

Total area (approx): 43.47 sq m (468 sq. ft)

Cricklewood

020 7794 7710

London NW2 3HD

Sales

28-30 Cricklewood Broadway