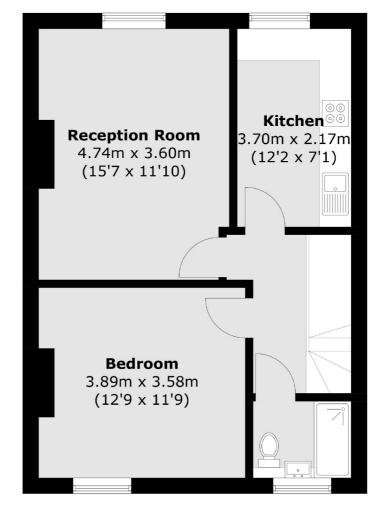

## Chichele Road, London, NW2

**First Floor** 

Cricklewood

London

Sales

NW2 3HD

020 7794 7710

28-30 Cricklewood Broadway

**Second Floor** 

Total area (approx.): 52.7 sq. m (567.1 sq. ft)