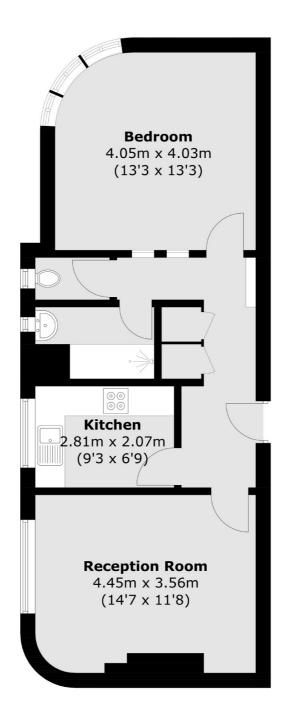

## Park Avenue, London, NW2

**Third Floor** 

Total area (approx.): 53.6 sq. m (576.9 sq. ft)

020 7794 7710